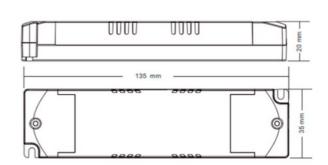

| Product data        |                |
|---------------------|----------------|
| Certs               | CE, ROHS       |
| Color control       | ССТ            |
| Output current mA   | 100-700mA      |
| Guarantee           | 5 years        |
| IP                  | IP20           |
| Maximum power (W)   | 15             |
| Output Voltage (V)  | 6-42 Vdc       |
| Nominal Voltage (V) | 220 - 240 V AC |
| Outdoor Use         | No             |