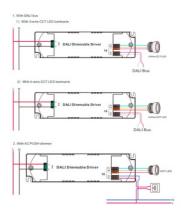

## Ref. SRP-2309N-15CCT100-700

DALI 220-240V 15W dimmable driver converts alternating current to direct current to power LED CCT luminaires such as panels, downlights, and LED ceiling lights. Offers precise regulation from 0.01% to 100%, without flicker, with a high power factor and energy efficiency. Incorporates protection against short circuits and overloads.