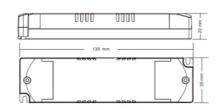

| Product data        |                |
|---------------------|----------------|
| Certs               | CE, ROHS       |
| Color control       | ССТ            |
| Output current mA   | 100-700mA      |
| Guarantee           | 5 years        |
| IP                  | IP20           |
| Maximum power (W)   | 15             |
| Output Voltage (V)  | 6-42 Vdc       |
| Nominal Voltage (V) | 220 - 240 V AC |
| Outdoor Use         | No             |