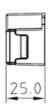

## Product data

| Certs                 | CE, ROHS                             |
|-----------------------|--------------------------------------|
| Color control         | CCT                                  |
| Output current mA     | 100-500 mA                           |
| Dimensions (mm) LxWxH | 101 x 36 x 25                        |
| Guarantee             | According to legal warranty: 3 years |
| IP                    | IP20                                 |
| Maximum power (W)     | 10                                   |
| Output Voltage (V)    | 3-42VDC                              |
| Nominal Voltage (V)   | 220 - 240 V AC                       |
| Outdoor Use           | No                                   |