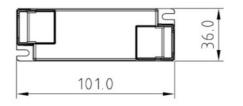

## Product data

| Certs                 | CE, ROHS                             |
|-----------------------|--------------------------------------|
| Color control         | CCT                                  |
| Output current mA     | 100-500 mA                           |
| Dimensions (mm) LxWxH | 101 x 36 x 25                        |
| Guarantee             | According to legal warranty: 3 years |
| IP                    | IP20                                 |
| Maximum power (W)     | 10                                   |
| Output Voltage (V)    | 3-42VDC                              |
| Nominal Voltage (V)   | 220 - 240 V AC                       |
| Outdoor Use           | No                                   |