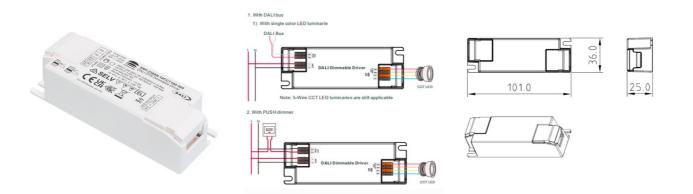

## DALI dimmable DT8 CCT driver 220-240V - Output 3-42V DC - 100-500mA - 10W

## Ref. SRP-2309N-10CCT100-500

DALI 220-240V 10W Adjustable Driver converts alternating current to direct current to power CCT LED luminaires such as panels, downlights, and LED ceiling lights. Offers precise regulation from 0.01% to 100%, without flicker, with a high power factor and energy efficiency. Incorporates protection against short circuits and overloads.

## Product data

| Certs                 | CE, ROHS                             |
|-----------------------|--------------------------------------|
| Color control         | CCT                                  |
| Output current mA     | 100-500 mA                           |
| Dimensions (mm) LxWxH | 101 x 36 x 25                        |
| Guarantee             | According to legal warranty: 3 years |
| IP                    | IP20                                 |
| Maximum power (W)     | 10                                   |
| Output Voltage (V)    | 3-42VDC                              |
| Nominal Voltage (V)   | 220 - 240 V AC                       |
| Outdoor Use           | No                                   |