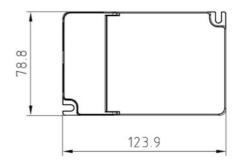

## **Product data**

| Certs               | CE, ROHS       |
|---------------------|----------------|
| Color control       | Monochrome     |
| Output current mA   | 500-1500mA     |
| Guarantee           | 5 years        |
| IP                  | IP20           |
| Maximum power (W)   | 65             |
| Output Voltage (V)  | 6-58 Vdc       |
| Nominal Voltage (V) | 220 - 240 V AC |
| Outdoor Use         | No             |