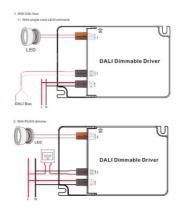

## Ref. SRP-2305N-65CC500-1500

 $The DALI \, DT6\,65W \, Adjustable \, Driver \, 220-240V \, converts \, alternating \, current \, into \, direct \, current \, to \, power \, monocolor \, LED \, fixtures \, such \, as \, panels, \, downlights, \, and \, LED \, ceiling \, lights. \, Provides \, precise \, regulation \, from \, 0.01\% \, to \, 100\%, \, with \, no \, flicker, \, high \, power \, factor, \, and \, energy \, efficiency. \, Incorporates \, protection \, against \, short \, circuits \, and \, overloads.$ 