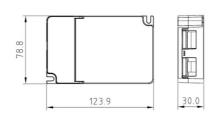

## **Product data**

| Certs               | CE, ROHS       |
|---------------------|----------------|
| Color control       | Monochrome     |
| Output current mA   | 500-1500mA     |
| Guarantee           | 5 years        |
| IP                  | IP20           |
| Maximum power (W)   | 65             |
| Output Voltage (V)  | 6-58 Vdc       |
| Nominal Voltage (V) | 220 - 240 V AC |
| Outdoor Use         | No             |