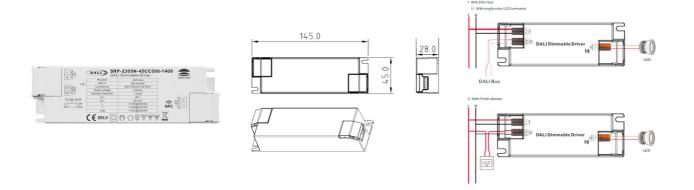

## DALI dimmable DT6 Single color driver 220-240V - Output 6-58V DC - 500-1400mA - 45W

## Ref. SRP-2305N-45CC500-1400

The DALI DT6 220-240V 45W adjustable driver converts alternating current into direct current to power monochrome LED fixtures such as panels, downlights, and LED ceiling lights. Provides precise regulation from 0.01% to 100%, flicker-free, with a high power factor and energy efficiency. Incorporates protection against short circuits and overloads.

## Product data

| Certs               | CE, ROHS       |
|---------------------|----------------|
| Color control       | Monochrome     |
| Output current mA   | 500-1400mA     |
| Guarantee           | 5 years        |
| IP                  | IP20           |
| Maximum power (W)   | 45             |
| Control system      | DALI           |
| Output Voltage (V)  | 6-58 Vdc       |
| Nominal Voltage (V) | 220 - 240 V AC |
| Outdoor Use         | No             |