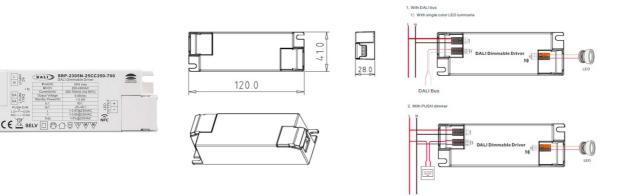

## DALI dimmable DT6 Single color driver 220-240V - Output 6-58V DC - 250-700mA - 25W

## Ref. SRP-2305N-25CC250-700

The DALI DT6 dimmable driver monocolor 220-240V of 25W converts alternating current into direct current to power monocolor LED fixtures such as panels, downlights, and LED ceiling lights. It offers precise regulation from 0.01% to 100%, with no flicker, a high power factor, and energy efficiency. Incorporates protection against short circuits and overloads.

## Product data

| Certs               | CE, ROHS       |
|---------------------|----------------|
| Color control       | Monochrome     |
| Output current mA   | 250-700mA      |
| Guarantee           | 5 years        |
| IP                  | IP20           |
| Maximum power (W)   | 25             |
| Control system      | DALI           |
| Output Voltage (V)  | 6-58 Vdc       |
| Nominal Voltage (V) | 220 - 240 V AC |
| Outdoor Use         | No             |