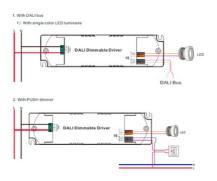

## Ref. SRP-2305N-15CC100-700

**Product data** 

Outdoor Use

DALI DT6 adjustable driver monocolor 220-240V of 15W converts alternating current into direct current to power monocolor LED fixtures such as panels, downlights, and LED ceiling lights. Offers precise regulation from 0.01% to 100%, without flicker, with a high power factor and energy efficiency. Incorporates protection against short circuits and overloads.

|                     | •              |
|---------------------|----------------|
| IP                  | IP20           |
| Maximum power (W)   | 15             |
| Control system      | DALI           |
| Output Voltage (V)  | 6-42 Vdc       |
| Nominal Voltage (V) | 220 - 240 V AC |