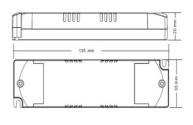

|                     | •              |
|---------------------|----------------|
| IP                  | IP20           |
| Maximum power (W)   | 15             |
| Control system      | DALI           |
| Output Voltage (V)  | 6-42 Vdc       |
| Nominal Voltage (V) | 220 - 240 V AC |