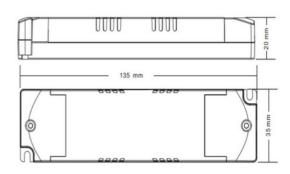

|                     | •              |
|---------------------|----------------|
| IP                  | IP20           |
| Maximum power (W)   | 15             |
| Control system      | DALI           |
| Output Voltage (V)  | 6-42 Vdc       |
| Nominal Voltage (V) | 220 - 240 V AC |