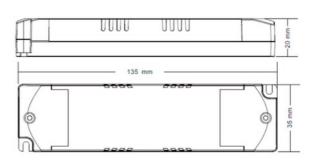

| Certs                 | CE, ROHS       |  |  |
|-----------------------|----------------|--|--|
| Color control         | Monochrome     |  |  |
| Output current mA     | 100-700mA      |  |  |
| Dimensions (mm) LxWxH | 135 x 20 x 35  |  |  |
| Guarantee             | 5 years        |  |  |
| IP                    | IP20           |  |  |
| Maximum power (W)     | 12             |  |  |
| Control system        | DALI           |  |  |
| Output Voltage (V)    | 6-42 Vdc       |  |  |
| Nominal Voltage (V)   | 220 - 240 V AC |  |  |
| Outdoor Use           | No             |  |  |