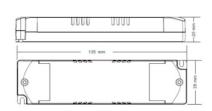

| Certs                 | CE, ROHS       |  |  |
|-----------------------|----------------|--|--|
| Color control         | Monochrome     |  |  |
| Output current mA     | 100-700mA      |  |  |
| Dimensions (mm) LxWxH | 135 x 20 x 35  |  |  |
| Guarantee             | 5 years        |  |  |
| IP                    | IP20           |  |  |
| Maximum power (W)     | 12             |  |  |
| Control system        | DALI           |  |  |
| Output Voltage (V)    | 6-42 Vdc       |  |  |
| Nominal Voltage (V)   | 220 - 240 V AC |  |  |
| Outdoor Use           | No             |  |  |