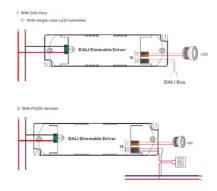

## Ref. SRP-2305N-12CC100-700

DALI DT6 dimmable driver for monochrome 220-240V 12W converts alternating current into direct current to power monochrome LED fixtures such as panels, downlights, and LED ceiling lights. Offers precise regulation from 0.01% to 100%, with no flicker, a high power factor, and energy efficiency. Incorporates protection against short circuits and overloads.