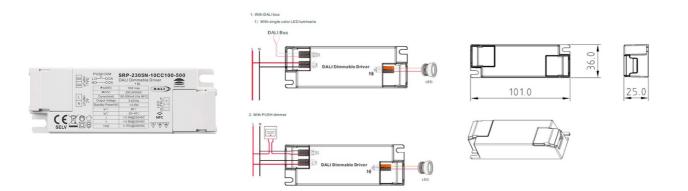

## DALI Dimmable DT6 Single color driver 220-240V - Output 3-42V DC - 10W (100-500mA)

## Ref. SRP-2305N-10CC100-500

The DALI DT6 adjustable driver monochrome 220-240V 10W converts alternating current to direct current to power monochrome LED fixtures such as panels, downlights, and LED ceiling lights. It offers precise regulation from 0.01% to 100%, without flicker, with a high power factor, and energy efficiency. Incorporates protection against short circuits and overloads.

## Product data

| Certs               | CE, ROHS       |
|---------------------|----------------|
| Color control       | Monochrome     |
| Output current mA   | 100-500 mA     |
| Guarantee           | 5 years        |
| IP                  | IP20           |
| Maximum power (W)   | 10             |
| Control system      | DALI           |
| Output Voltage (V)  | 3-42VDC        |
| Nominal Voltage (V) | 220 - 240 V AC |
| Outdoor Use         | No             |