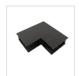

## L connector for 20mm surface magnetic tracks - Vertical

Our L-shaped union allows for connecting two sections of surface magnetic track at a 90° angle, vertically. In this way, a track installed on the wall can be connected with a track installed on the ceiling, resulting in a wide variety of possible configurations. Its assembly is very simple and includes all the necessary elements for it. Available in black and white. \*\* Does not include electrical connector \*\*