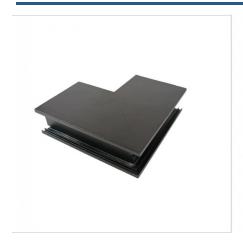

## L connector for 20mm surface magnetic tracks - Vertical

Our L-shaped union allows for connecting two sections of surface magnetic track at a 90° angle, vertically. In this way, a track installed on the wall can be connected with a track installed on the ceiling, resulting in a wide variety of possible configurations. Its assembly is very simple and includes all the necessary elements for it. Available in black and white. \*\* Does not include electrical connector \*\*