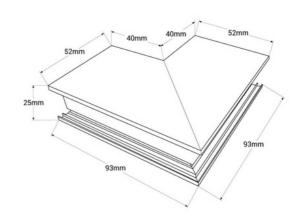

## **Product data**

| Housing color         | White (use), Black (use) |
|-----------------------|--------------------------|
| Certs                 | CE, ROHS                 |
| Dimensions (mm) LxWxH | 93 x 52 x 25             |
| Guarantee             | 3 years                  |
| IP                    | IP20                     |
| Material              | Aluminum                 |
| Track Type            | Magnetic                 |
| Outdoor Use           | No                       |