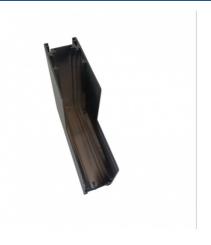

## L connector for 20mm surface magnetic tracks - Vertical

Our L-shaped union allows for connecting two sections of surface magnetic track at a 90° angle, vertically. In this way, a track installed on the wall can be connected with a track installed on the ceiling, resulting in a wide variety of possible configurations. Its assembly is very simple and includes all the necessary elements for it. Available in black and white. \*\* Does not include electrical connector \*\*