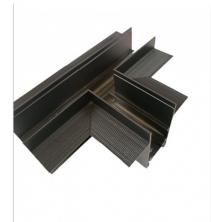

## T connector for 20mm recessed magnetic tracks

Our "T" union allows for the connection of three sections of embedded magnetic rail joined at a 90° angle to each other, in the same plane. Its assembly is very simple and includes all the necessary elements for it. Available in black and white. \*\* Does not include electrical connector \*\*