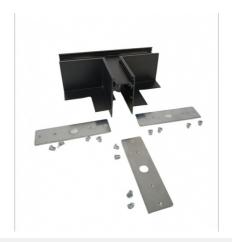

## T connector for 20mm recessed magnetic tracks

Our "T" union allows for the connection of three sections of embedded magnetic rail joined at a 90° angle to each other, in the same plane. Its assembly is very simple and includes all the necessary elements for it. Available in black and white. \*\* Does not include electrical connector \*\*