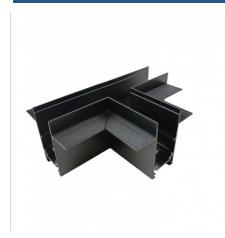

## T connector for 20mm recessed magnetic tracks

Our "T" union allows for the connection of three sections of embedded magnetic rail joined at a 90° angle to each other, in the same plane. Its assembly is very simple and includes all the necessary elements for it. Available in black and white. \*\* Does not include electrical connector \*\*