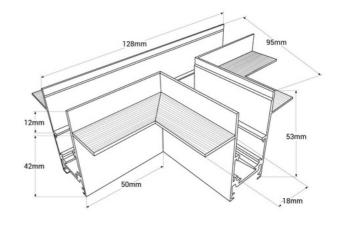

## T connector for 20mm recessed magnetic tracks

Our "T" union allows for the connection of three sections of embedded magnetic rail joined at a 90° angle to each other, in the same plane. Its assembly is very simple and includes all the necessary elements for it. Available in black and white. \*\* Does not include electrical connector \*\*