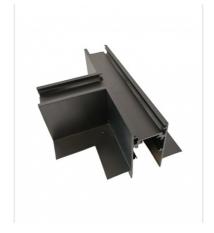

## T connector for 20mm recessed magnetic tracks

Our "T" union allows for the connection of three sections of embedded magnetic rail joined at a 90° angle to each other, in the same plane. Its assembly is very simple and includes all the necessary elements for it. Available in black and white. \*\* Does not include electrical connector \*\*