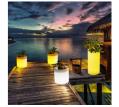

## Rechargeable RGBW LED planter - 5W - White resin - IP65 - 40x40cm

## Ref. MU2006

The RGBW LED planter for outdoors is the perfect solution to illuminate and decorate spaces without worrying about cables. This wireless planter, rechargeable via USB, is made of resin and is resistant to impacts and weather. Its technology allows for changing the color and intensity of the light via a remote control, adapting to any environment or event. \*\* Includes remote control and USB charger\*\*