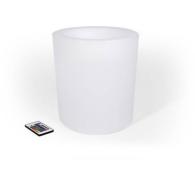

## Ref. MU2006

The RGBW LED planter for outdoors is the perfect solution to illuminate and decorate spaces without worrying about cables. This wireless planter, rechargeable via USB, is made of resin and is resistant to impacts and weather. Its technology allows for changing the color and intensity of the light via a remote control, adapting to any environment or event. \*\* Includes remote control and USB charger\*\*

## **Product data**

| Certs                 | CE, ROHS                             |
|-----------------------|--------------------------------------|
| Dimensions (mm) LxWxH | ø400 x 400                           |
| Guarantee             | According to legal warranty: 3 years |
| IP                    | IP65                                 |
| Material              | Resin                                |
| Power (W)             | 5                                    |
| Temperature range     | -5°F ~ +40°F                         |
| Nominal Voltage (V)   | 5V AC                                |
| Key                   | RGB-W                                |
| Outdoor Use           | If                                   |
| Service life (h)      | 20000                                |
|                       |                                      |