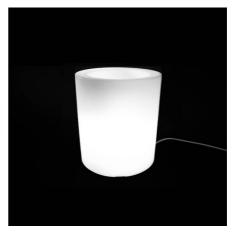

## Ref. MU2006

The RGBW LED planter for outdoors is the perfect solution to illuminate and decorate spaces without worrying about cables. This wireless planter, rechargeable via USB, is made of resin and is resistant to impacts and weather. Its technology allows for changing the color and intensity of the light via a remote control, adapting to any environment or event. \*\* Includes remote control and USB charger\*\*