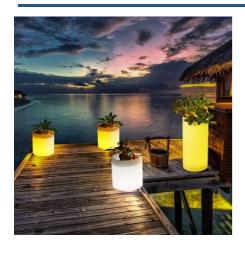

## Ref. MU2006

The RGBW LED planter for outdoors is the perfect solution to illuminate and decorate spaces without worrying about cables. This wireless planter, rechargeable via USB, is made of resin and is resistant to impacts and weather. Its technology allows for changing the color and intensity of the light via a remote control, adapting to any environment or event. \*\* Includes remote control and USB charger\*\*