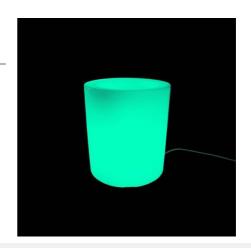

## Ref. MU2006

The RGBW LED planter for outdoors is the perfect solution to illuminate and decorate spaces without worrying about cables. This wireless planter, rechargeable via USB, is made of resin and is resistant to impacts and weather. Its technology allows for changing the color and intensity of the light via a remote control, adapting to any environment or event. \*\* Includes remote control and USB charger\*\*