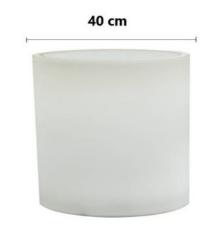

## Rechargeable RGBW LED planter - 5W - White resin - IP65 - 40x40cm

## Ref. MU2006

The RGBW LED planter for outdoors is the perfect solution to illuminate and decorate spaces without worrying about cables. This wireless planter, rechargeable via USB, is made of resin and is resistant to impacts and weather. Its technology allows for changing the color and intensity of the light via a remote control, adapting to any environment or event. \*\* Includes remote control and USB charger\*\*

## **Product data**

| Certs                 | CE, ROHS                             |
|-----------------------|--------------------------------------|
| Dimensions (mm) LxWxH | ø400 x 400                           |
| Guarantee             | According to legal warranty: 3 years |
| IP                    | IP65                                 |
| Material              | Resin                                |
| Power (W)             | 5                                    |
| Temperature range     | -5°F ~ +40°F                         |
| Nominal Voltage (V)   | 5V AC                                |
| Key                   | RGB-W                                |
| Outdoor Use           | If                                   |
| Service life (h)      | 20000                                |
|                       |                                      |

40 cm