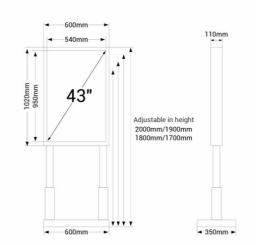

## Full HD LCD Display for display windows - 43" - Android - Indoor

Innovative 43" advertising display with Full HD resolution, designed to be installed in store windows or shops. Incorporates the most innovative technology on the market that allows for the reproduction of images and videos in Full HD (1920 x 1080). Its high-brightness screen (1500 cd/m²) ensures excellent visibility, even in bright outdoor conditions. Its setup is very simple. It allows web browsing and downloading of applications for complete customization. Content can be uploaded via USB, and its connectivity is WiFi and LAN. This versatile and eye-catching solution will showcase dynamic content to customers, capturing their attention. The products and promotions displayed through striking images and captivating videos will achieve growth in sales for any business. The perfect window to showcase your brand. Available in black and white. Height adjustable. Product subject to special shipping conditions in the mainland and the Balearic Islands: +100€ shipping costs - No additional discounts or coupons apply

## Product data

| Housing color         | White (use), Black (use)                             |
|-----------------------|------------------------------------------------------|
| Storage               | 16GB                                                 |
| Certs                 | CE, ROHS                                             |
| Connectivity          | Wifi, LAN, HDMI INPUT, USB                           |
| Dimensions (mm) LxWxH | Adjustable height: 67in-71in-75in-79in x 24in x 14in |
| Image format          | 16:9                                                 |
| Guarantee             | According to legal warranty: 3 years                 |
| Images                | GIF, JPG, BMP, JPEG, PNG                             |
| IP                    | IP20                                                 |
| Brightness            | 1500 cd/m²                                           |
| Inches                | 43 inches                                            |
| RAM                   | 2GB                                                  |
| Contrast ratio        | 1200:1                                               |
| Renting               | Yes                                                  |
| Resolution            | 1920 x 1080                                          |
| Operating system      | Android 9                                            |
|                       |                                                      |