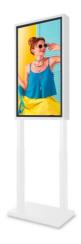

## Full HD LCD Display for display windows - 43" - Android - Indoor

Innovative 43" advertising display with Full HD resolution, designed to be installed in store windows or shops. Incorporates the most innovative technology on the market that allows for the reproduction of images and videos in Full HD (1920 x 1080). Its high-brightness screen (1500 cd/m²) ensures excellent visibility, even in bright outdoor conditions. Its setup is very simple. It allows web browsing and downloading of applications for complete customization. Content can be uploaded via USB, and its connectivity is WiFi and LAN. This versatile and eye-catching solution will showcase dynamic content to customers, capturing their attention. The products and promotions displayed through striking images and captivating videos will achieve growth in sales for any business. The perfect window to showcase your brand. Available in black and white. Height adjustable. Product subject to special shipping conditions in the mainland and the Balearic Islands: +100€ shipping costs - No additional discounts or coupons apply