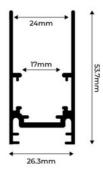

## Magnetic track 48V + suspension kit - 2 meters

Our 20 mm surface magnetic track is made of high-quality aluminum and is available in white and black. It allows for the easy placement of magnetic LED spotlights, according to the needs of each project. With the suspension kit, it is possible to install this rail in a suspended manner from the ceiling, allowing you to adjust the height to the desired level. The pack includes:  $\checkmark$  A 2 m long magnetic rail  $\checkmark$  2 steel cables of 1.5 m in length (adjustable in height)  $\checkmark$  2 rail hooks  $\checkmark$  2 ceiling hooks  $\checkmark$  Aluminum cover to cover the free surface between fixtures  $\checkmark$  2 end caps  $\checkmark$  All necessary accessories for installation