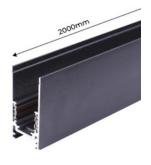

## Magnetic track 48V + suspension kit - 2 meters

Our 20 mm surface magnetic track is made of high-quality aluminum and is available in white and black. It allows for the easy placement of magnetic LED spotlights, according to the needs of each project. With the suspension kit, it is possible to install this rail in a suspended manner from the ceiling, allowing you to adjust the height to the desired level. The pack includes:  $\checkmark$  A 2 m long magnetic rail  $\checkmark$  2 steel cables of 1.5 m in length (adjustable in height)  $\checkmark$  2 rail hooks  $\checkmark$  2 ceiling hooks  $\checkmark$  Aluminum cover to cover the free surface between fixtures  $\checkmark$  2 end caps  $\checkmark$  All necessary accessories for installation

2 2M