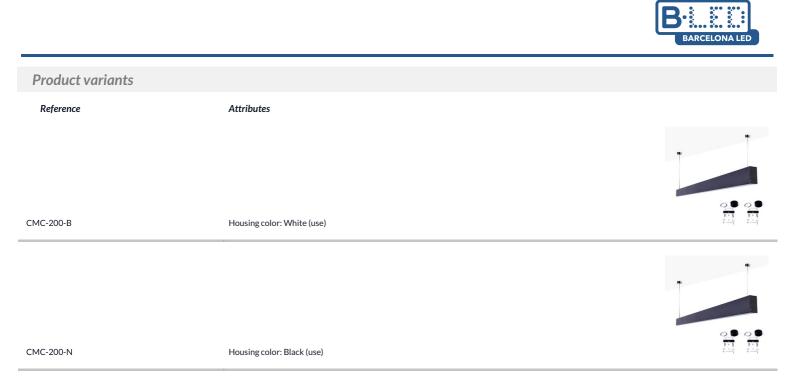

## Magnetic track 48V + suspension kit - 2 meters

Our 20 mm surface magnetic track is made of high-quality aluminum and is available in white and black. It allows for the easy placement of magnetic LED spotlights, according to the needs of each project. With the suspension kit, it is possible to install this rail in a suspended manner from the ceiling, allowing you to adjust the height to the desired level. The pack includes:  $\checkmark$  A 2 m long magnetic rail  $\checkmark$  2 steel cables of 1.5 m in length (adjustable in height)  $\checkmark$  2 rail hooks  $\checkmark$  2 ceiling hooks  $\checkmark$  Aluminum cover to cover the free surface between fixtures  $\checkmark$  2 end caps  $\checkmark$  All necessary accessories for installation

## Product data

| Housing color | White (use), Black (use) |
|---------------|--------------------------|
| Certs         | CE, ROHS                 |
| Guarantee     | 3 years                  |
| IP            | IP20                     |
| Material      | Aluminum                 |
| Assembly      | Suspension               |
| Track Type    | Magnetic                 |
| Outdoor Use   | No                       |