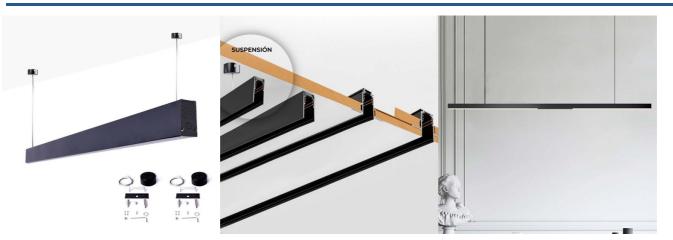

## Magnetic track 48V + suspension kit - 2 meters

Our 20 mm surface magnetic track is made of high-quality aluminum and is available in white and black. It allows for the easy placement of magnetic LED spotlights, according to the needs of each project. With the suspension kit, it is possible to install this rail in a suspended manner from the ceiling, allowing you to adjust the height to the desired level. The pack includes:  $\checkmark$  A 2 m long magnetic rail  $\checkmark$  2 steel cables of 1.5 m in length (adjustable in height)  $\checkmark$  2 rail hooks  $\checkmark$  2 ceiling hooks  $\checkmark$  Aluminum cover to cover the free surface between fixtures  $\checkmark$  2 end caps  $\checkmark$  All necessary accessories for installation