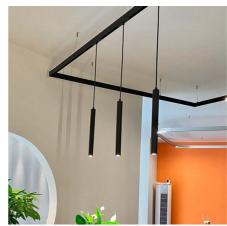

## Magnetic track 48V + suspension kit - 2 meters

Our 20 mm surface magnetic track is made of high-quality aluminum and is available in white and black. It allows for the easy placement of magnetic LED spotlights, according to the needs of each project. With the suspension kit, it is possible to install this rail in a suspended manner from the ceiling, allowing you to adjust the height to the desired level. The pack includes:  $\checkmark$  A 2 m long magnetic rail  $\checkmark$  2 steel cables of 1.5 m in length (adjustable in height)  $\checkmark$  2 rail hooks  $\checkmark$  2 ceiling hooks  $\checkmark$  Aluminum cover to cover the free surface between fixtures  $\checkmark$  2 end caps  $\checkmark$  All necessary accessories for installation