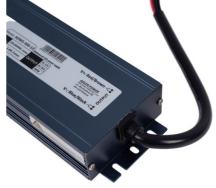

## Waterproof 12V power supply - 300W - IP67 - 25A

## Ref. ADWS-300-12

IP67 power supply of 300W, high efficiency and long lifespan. It is designed to power LED lamps with a voltage of 12V and a maximum of 25A. It has protection against short circuits, overloads, and surges.

## Product data

| Certs                 | CE, ROHS                             |
|-----------------------|--------------------------------------|
| Dimensions (mm) LxWxH | 235 X 75 X 33                        |
| Guarantee             | According to legal warranty: 3 years |
| Maximum intensity (A) | 25                                   |
| IP                    | IP67                                 |
| Power (W)             | 300                                  |
| Output Voltage (V)    | 12V                                  |
| Nominal Voltage (V)   | 220 - 240 V AC                       |
| Outdoor Use           | If                                   |