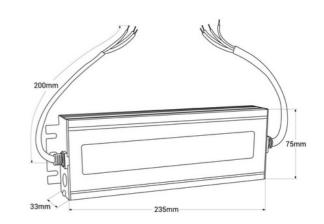

## Product data

| Certs                 | CE, ROHS                             |
|-----------------------|--------------------------------------|
| Dimensions (mm) LxWxH | 235 X 75 X 33                        |
| Guarantee             | According to legal warranty: 3 years |
| Maximum intensity (A) | 25                                   |
| IP                    | IP67                                 |
| Power (W)             | 300                                  |
| Output Voltage (V)    | 12V                                  |
| Nominal Voltage (V)   | 220 - 240 V AC                       |
| Outdoor Use           | If                                   |