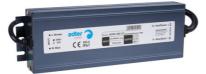

## Waterproof 12V power supply - 300W - IP67 - 25A

## Ref. ADWS-300-12

IP67 power supply of 300W, high efficiency and long lifespan. It is designed to power LED lamps with a voltage of 12V and a maximum of 25A. It has protection against short circuits, overloads, and surges.

## Product data

| Certs                 | CE, ROHS                             |
|-----------------------|--------------------------------------|
| Dimensions (mm) LxWxH | 235 X 75 X 33                        |
| Guarantee             | According to legal warranty: 3 years |
| Maximum intensity (A) | 25                                   |
| IP                    | IP67                                 |
| Power (W)             | 300                                  |
| Output Voltage (V)    | 12V                                  |
| Nominal Voltage (V)   | 220 - 240 V AC                       |
| Outdoor Use           | If                                   |