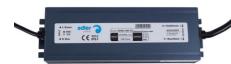

## Waterproof 12V power supply - 300W - IP67 - 25A

## Ref. ADWS-300-12

IP67 power supply of 300W, high efficiency and long lifespan. It is designed to power LED lamps with a voltage of 12V and a maximum of 25A. It has protection against short circuits, overloads, and surges.

## Product data

| Certs                 | CE, ROHS                             |
|-----------------------|--------------------------------------|
| Dimensions (mm) LxWxH | 235 X 75 X 33                        |
| Guarantee             | According to legal warranty: 3 years |
| Maximum intensity (A) | 25                                   |
| IP                    | IP67                                 |
| Power (W)             | 300                                  |
| Output Voltage (V)    | 12V                                  |
| Nominal Voltage (V)   | 220 - 240 V AC                       |
| Outdoor Use           | If                                   |