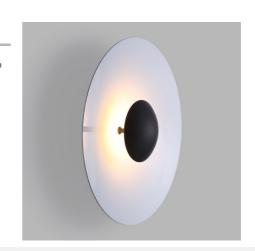

## Design LED wall sconce "Larson" - 18W

The "Larson" wall sconce is an original piece of interior lighting with a simple and elegant design. Made from high-quality aluminum, it is available in three options: black, black-wood, and white-black. Provides indirect, soft, warm light that doesn't dazzle.

## **Product variants**

Reference Attributes

L5080-18W-N Housing color: Black (use)

L5080-18W-NB Housing color: Black and White (use)

L5080-18W-NM Housing color: Black and Wood (use)