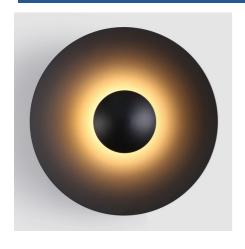

## Design LED wall sconce "Larson" - 18W

The "Larson" wall sconce is an original piece of interior lighting with a simple and elegant design. Made from high-quality aluminum, it is available in three options: black, black-wood, and white-black. Provides indirect, soft, warm light that doesn't dazzle.

## **Product variants**

Reference Attributes

L5080-18W-N Housing color: Black (use)

L5080-18W-NB Housing color: Black and White (use)

L5080-18W-NM Housing color: Black and Wood (use)