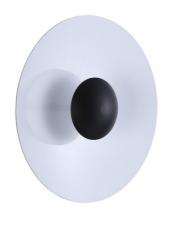

## Design LED wall sconce "Larson" - 18W

The "Larson" wall sconce is an original piece of interior lighting with a simple and elegant design. Made from high-quality aluminum, it is available in three options: black, black-wood, and white-black. Provides indirect, soft, warm light that doesn't dazzle.

## **Product variants**

Reference Attributes

L5080-18W-N Housing color: Black (use)

L5080-18W-NB Housing color: Black and White (use)

L5080-18W-NM Housing color: Black and Wood (use)