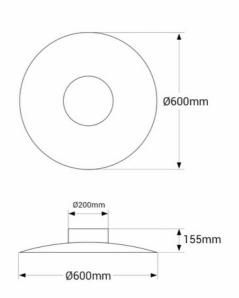

## **Product data**

| Housing color           | Black (use), Black and White (use), Black and Wood (use) |
|-------------------------|----------------------------------------------------------|
| Certs                   | CE, ROHS                                                 |
| Energy efficiency class | G                                                        |
| Dimensions (mm) LxWxH   | Ø600 x 155                                               |
| Dimmable                | No                                                       |
| Style                   | Minimalist                                               |
| Guarantee               | According to legal warranty: 3 years                     |
| IP                      | IP20                                                     |
| Kelvin (K)              | 2700                                                     |
| Material                | Aluminum                                                 |
| Assembly                | Surface                                                  |
| Orientable              | No                                                       |
| Power (W)               | 18                                                       |
| Sensor                  | No                                                       |
| Nominal Voltage (V)     | 220 - 240 V AC                                           |
| Key                     | Extra warm white                                         |
| Outdoor Use             | No                                                       |
| Recommended Use         | Bedrooms, Hotels, Restaurants, Living room               |