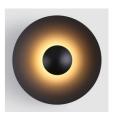

## Design LED wall sconce "Larson" - 18W

The "Larson" wall sconce is an original piece of interior lighting with a simple and elegant design. Made from high-quality aluminum, it is available in three options: black, black-wood, and white-black. Provides indirect, soft, warm light that doesn't dazzle.

## **Product variants**

Reference Attributes

L5080-18W-N Housing color: Black (use)

L5080-18W-NB Housing color: Black and White (use)

L5080-18W-NM Housing color: Black and Wood (use)