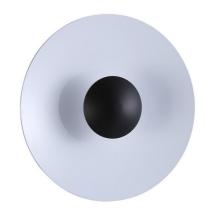

## Design LED wall sconce "Larson" - 18W

The "Larson" wall sconce is an original piece of interior lighting with a simple and elegant design. Made from high-quality aluminum, it is available in three options: black, black-wood, and white-black. Provides indirect, soft, warm light that doesn't dazzle.

## **Product variants**

Reference Attributes

L5080-18W-N Housing color: Black (use)

L5080-18W-NB Housing color: Black and White (use)

L5080-18W-NM Housing color: Black and Wood (use)