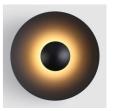

## Design LED wall sconce "Larson" - 18W

The "Larson" wall sconce is an original piece of interior lighting with a simple and elegant design. Made from high-quality aluminum, it is available in three options: black, black-wood, and white-black. Provides indirect, soft, warm light that doesn't dazzle.

## **Product variants**

Reference Attributes

L5080-18W-N Housing color: Black (use)

L5080-18W-NB Housing color: Black and White (use)

L5080-18W-NM Housing color: Black and Wood (use)