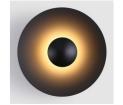

## Design LED wall sconce "Larson" - 18W

The "Larson" wall sconce is an original piece of interior lighting with a simple and elegant design. Made from high-quality aluminum, it is available in three options: black, black-wood, and white-black. Provides indirect, soft, warm light that doesn't dazzle.

## **Product variants**

Reference Attributes

L5080-18W-N Housing color: Black (use)

L5080-18W-NB Housing color: Black and White (use)

L5080-18W-NM Housing color: Black and Wood (use)