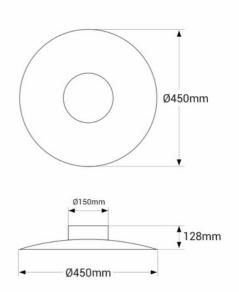

## **Product data**

| Case color              | Black (use), Black and White (use), Black and Wood (use) |
|-------------------------|----------------------------------------------------------|
| Certs                   | CE, ROHS                                                 |
| Energy efficiency class | G                                                        |
| Connection              | Point of light                                           |
| Dimensions (mm) LxWxH   | Ø450 x 128                                               |
| Dimmable                | No                                                       |
| Style                   | Minimalist                                               |
| Guarantee               | According to legal warranty: 3 years                     |
| IP                      | IP20                                                     |
| Kelvin (K)              | 2700                                                     |
| Material                | Aluminum                                                 |
| Assembly                | Surface                                                  |
| Orientable              | No                                                       |
| Power (W)               | 12                                                       |
| Sensor                  | No                                                       |
| Nominal Voltage (V)     | 220 - 240 V AC                                           |
| Key                     | Warm white                                               |
| Outdoor Use             | No                                                       |
| Recommended Use         | Bedrooms, Hotels, Restaurants, Living room               |