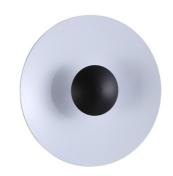

## Design LED wall sconce "Larson" - 12W

The "Larson" wall sconce is an original piece of interior lighting with a simple and elegant design. Made from high-quality aluminum, it is available in three color options: black, black-wood, and white-black. Provides indirect, soft, warm light that does not dazzle.

## **Product data**

| Case color              | Black (use), Black and White (use), Black and Wood (use) |
|-------------------------|----------------------------------------------------------|
| Certs                   | CE, ROHS                                                 |
| Energy efficiency class | G                                                        |
| Connection              | Point of light                                           |
| Dimensions (mm) LxWxH   | Ø450 x 128                                               |
| Dimmable                | No                                                       |
| Style                   | Minimalist                                               |
| Guarantee               | According to legal warranty: 3 years                     |
| IP                      | IP20                                                     |
| Kelvin (K)              | 2700                                                     |
| Material                | Aluminum                                                 |
| Assembly                | Surface                                                  |
| Orientable              | No                                                       |
| Power (W)               | 12                                                       |
| Sensor                  | No                                                       |
| Nominal Voltage (V)     | 220 - 240 V AC                                           |
| Key                     | Warm white                                               |
| Outdoor Use             | No                                                       |
| Recommended Use         | Bedrooms, Hotels, Restaurants, Living room               |