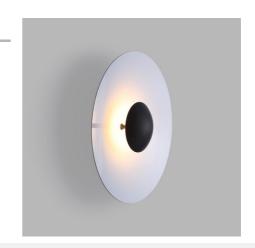

## Design LED wall sconce "Larson" - 12W

The "Larson" wall sconce is an original piece of interior lighting with a simple and elegant design. Made from high-quality aluminum, it is available in three color options: black, black-wood, and white-black. Provides indirect, soft, warm light that does not dazzle.

## **Product data**

| Case color              | Black (use), Black and White (use), Black and Wood (use) |
|-------------------------|----------------------------------------------------------|
| Certs                   | CE, ROHS                                                 |
| Energy efficiency class | G                                                        |
| Connection              | Point of light                                           |
| Dimensions (mm) LxWxH   | Ø450 x 128                                               |
| Dimmable                | No                                                       |
| Style                   | Minimalist                                               |
| Guarantee               | According to legal warranty: 3 years                     |
| IP                      | IP20                                                     |
| Kelvin (K)              | 2700                                                     |
| Material                | Aluminum                                                 |
| Assembly                | Surface                                                  |
| Orientable              | No                                                       |
| Power (W)               | 12                                                       |
| Sensor                  | No                                                       |
| Nominal Voltage (V)     | 220 - 240 V AC                                           |
| Key                     | Warm white                                               |
| Outdoor Use             | No                                                       |
| Recommended Use         | Bedrooms, Hotels, Restaurants, Living room               |