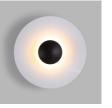

## Design LED wall sconce "Larson" - 12W

The "Larson" wall sconce is an original piece of interior lighting with a simple and elegant design. Made from high-quality aluminum, it is available in three color options: black, black-wood, and white-black. Provides indirect, soft, warm light that does not dazzle.

## **Product variants**

Reference

Attributes

L5080-12W-N

Case color : Black (use)

L5080-12W-NB

Case color: Black and White (use)

L5080-12W-NM