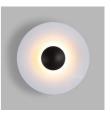

## Design LED wall sconce "Larson" - 12W

The "Larson" wall sconce is an original piece of interior lighting with a simple and elegant design. Made from high-quality aluminum, it is available in three color options: black, black-wood, and white-black. Provides indirect, soft, warm light that does not dazzle.

## **Product variants**

Reference

Attributes

L5080-12W-N

Case color : Black (use)

L5080-12W-NB

Case color: Black and White (use)

L5080-12W-NM