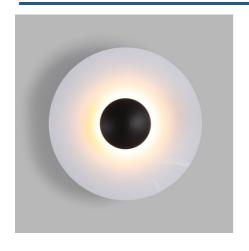

## Design LED wall sconce "Larson" - 12W

The "Larson" wall sconce is an original piece of interior lighting with a simple and elegant design. Made from high-quality aluminum, it is available in three color options: black, black-wood, and white-black. Provides indirect, soft, warm light that does not dazzle.

## **Product data**

| Case color              | Black (use), Black and White (use), Black and Wood (use) |
|-------------------------|----------------------------------------------------------|
| Certs                   | CE, ROHS                                                 |
| Energy efficiency class | G                                                        |
| Connection              | Point of light                                           |
| Dimensions (mm) LxWxH   | Ø450 x 128                                               |
| Dimmable                | No                                                       |
| Style                   | Minimalist                                               |
| Guarantee               | According to legal warranty: 3 years                     |
| IP                      | IP20                                                     |
| Kelvin (K)              | 2700                                                     |
| Material                | Aluminum                                                 |
| Assembly                | Surface                                                  |
| Orientable              | No                                                       |
| Power (W)               | 12                                                       |
| Sensor                  | No                                                       |
| Nominal Voltage (V)     | 220 - 240 V AC                                           |
| Key                     | Warm white                                               |
| Outdoor Use             | No                                                       |
| Recommended Use         | Bedrooms, Hotels, Restaurants, Living room               |