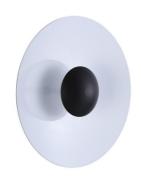

## Design LED wall sconce "Larson" - 12W

The "Larson" wall sconce is an original piece of interior lighting with a simple and elegant design. Made from high-quality aluminum, it is available in three color options: black, black-wood, and white-black. Provides indirect, soft, warm light that does not dazzle.

## **Product data**

| Case color              | Black (use), Black and White (use), Black and Wood (use) |
|-------------------------|----------------------------------------------------------|
| Certs                   | CE, ROHS                                                 |
| Energy efficiency class | G                                                        |
| Connection              | Point of light                                           |
| Dimensions (mm) LxWxH   | Ø450 x 128                                               |
| Dimmable                | No                                                       |
| Style                   | Minimalist                                               |
| Guarantee               | According to legal warranty: 3 years                     |
| IP                      | IP20                                                     |
| Kelvin (K)              | 2700                                                     |
| Material                | Aluminum                                                 |
| Assembly                | Surface                                                  |
| Orientable              | No                                                       |
| Power (W)               | 12                                                       |
| Sensor                  | No                                                       |
| Nominal Voltage (V)     | 220 - 240 V AC                                           |
| Key                     | Warm white                                               |
| Outdoor Use             | No                                                       |
| Recommended Use         | Bedrooms, Hotels, Restaurants, Living room               |