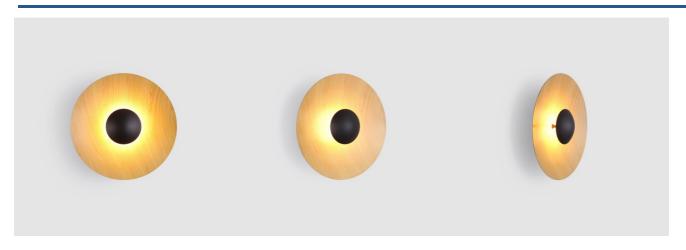

## Design LED wall sconce "Larson" - 8W

The "Larson" wall sconce is a unique piece of interior lighting with a simple and elegant design. Made of high-quality aluminum, it is available in three color options: black, black-wood, and white-black. Provides an indirect, soft, and warm light that does not dazzle.

## **Product variants**

Reference

Attributes

•

L5080-8W-N

Case color : Black (use)

L5080-8W-NB

Case color: Black and White (use)

L5080-8W-NM

Case color: Black and Wood (use)