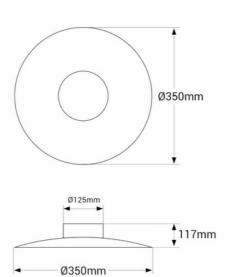

## **Product data**

| Case color          | Black (use), Black and White (use), Black and Wood (use) |
|---------------------|----------------------------------------------------------|
| Certs               | CE, ROHS                                                 |
| Dimmable            | No                                                       |
| Style               | Minimalist                                               |
| Guarantee           | According to legal warranty: 3 years                     |
| IP                  | IP20                                                     |
| Kelvin (K)          | 2700                                                     |
| Material            | Aluminum                                                 |
| Assembly            | Surface                                                  |
| Orientable          | No                                                       |
| Power (W)           | 8                                                        |
| Sensor              | No                                                       |
| Nominal Voltage (V) | 220 - 240 V AC                                           |
| Outdoor Use         | No                                                       |
| Recommended Use     | Dining room, Bedrooms, Hotels, Living room               |