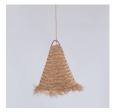

## Natural fiber pendant light "NAM XL"

Large-sized hanging lamp, handcrafted with seagrass fibers, sturdy and durable. Its weave allows for the creation of a beautiful play of light and shadows as light passes through, resulting in warm and inviting atmospheres. It has three options for canopy and cable (white, black, and natural cord), so you can choose the one that best matches your environment. \*\*Accepts E27 bulb (not included)\*\*