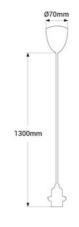

## **Product data**

| Housing color         | White (use), Black (use), Rope (use) |
|-----------------------|--------------------------------------|
| Cap                   | E27                                  |
| Certs                 | CE, ROHS                             |
| Dimensions (mm) LxWxH | Screen: 550 x 630 / Cable: 1300      |
| Style                 | Natural                              |
| Guarantee             | 10 years                             |
| IP                    | IP20                                 |
| Material              | Seagrass                             |
| Assembly              | Suspension                           |
| Maximum power (W)     | 60                                   |
| Nominal Voltage (V)   | 220 - 240 V AC                       |
| Outdoor Use           | No                                   |
| Recommended Use       | Hotels, Restaurants, Living room     |