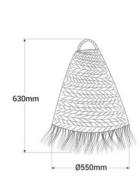

## **Product data**

| Housing color         | White (use), Black (use), Rope (use) |
|-----------------------|--------------------------------------|
| Cap                   | E27                                  |
| Certs                 | CE, ROHS                             |
| Dimensions (mm) LxWxH | Screen: 550 x 630 / Cable: 1300      |
| Style                 | Natural                              |
| Guarantee             | 10 years                             |
| IP                    | IP20                                 |
| Material              | Seagrass                             |
| Assembly              | Suspension                           |
| Maximum power (W)     | 60                                   |
| Nominal Voltage (V)   | 220 - 240 V AC                       |
| Outdoor Use           | No                                   |
| Recommended Use       | Hotels, Restaurants, Living room     |