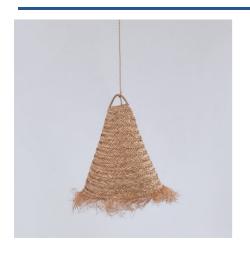

## Natural fiber pendant light "NAM XL"

Large-sized hanging lamp, handcrafted with seagrass fibers, sturdy and durable. Its weave allows for the creation of a beautiful play of light and shadows as light passes through, resulting in warm and inviting atmospheres. It has three options for canopy and cable (white, black, and natural cord), so you can choose the one that best matches your environment. \*\*Accepts E27 bulb (not included)\*\*

## **Product data**

| Housing color         | White (use), Black (use), Rope (use) |
|-----------------------|--------------------------------------|
| Cap                   | E27                                  |
| Certs                 | CE, ROHS                             |
| Dimensions (mm) LxWxH | Screen: 550 x 630 / Cable: 1300      |
| Style                 | Natural                              |
| Guarantee             | 10 years                             |
| IP                    | IP20                                 |
| Material              | Seagrass                             |
| Assembly              | Suspension                           |
| Maximum power (W)     | 60                                   |
| Nominal Voltage (V)   | 220 - 240 V AC                       |
| Outdoor Use           | No                                   |
| Recommended Use       | Hotels, Restaurants, Living room     |