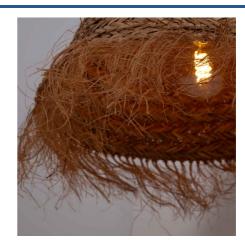

## Natural fiber pendant light "NAM XL"

Large-sized hanging lamp, handcrafted with seagrass fibers, sturdy and durable. Its weave allows for the creation of a beautiful play of light and shadows as light passes through, resulting in warm and inviting atmospheres. It has three options for canopy and cable (white, black, and natural cord), so you can choose the one that best matches your environment. \*\*Accepts E27 bulb (not included)\*\*