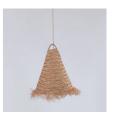

## Natural fiber pendant light "NAM XL"

Large-sized hanging lamp, handcrafted with seagrass fibers, sturdy and durable. Its weave allows for the creation of a beautiful play of light and shadows as light passes through, resulting in warm and inviting atmospheres. It has three options for canopy and cable (white, black, and natural cord), so you can choose the one that best matches your environment. \*\*Accepts E27 bulb (not included)\*\*