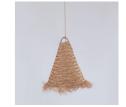

## Natural fiber pendant light "NAM XL"

Large-sized hanging lamp, handcrafted with seagrass fibers, sturdy and durable. Its weave allows for the creation of a beautiful play of light and shadows as light passes through, resulting in warm and inviting atmospheres. It has three options for canopy and cable (white, black, and natural cord), so you can choose the one that best matches your environment. \*\*Accepts E27 bulb (not included)\*\*