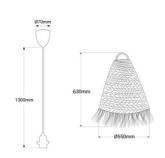

## **Product data**

| Housing color         | White (use), Black (use), Rope (use) |
|-----------------------|--------------------------------------|
| Cap                   | E27                                  |
| Certs                 | CE, ROHS                             |
| Dimensions (mm) LxWxH | Screen: 550 x 630 / Cable: 1300      |
| Style                 | Natural                              |
| Guarantee             | 10 years                             |
| IP                    | IP20                                 |
| Material              | Seagrass                             |
| Assembly              | Suspension                           |
| Maximum power (W)     | 60                                   |
| Nominal Voltage (V)   | 220 - 240 V AC                       |
| Outdoor Use           | No                                   |
| Recommended Use       | Hotels, Restaurants, Living room     |