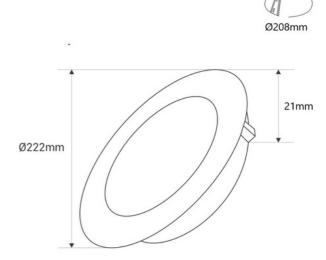

| Produ | ict | ٦        | ata |
|-------|-----|----------|-----|
| Progi | ICT | $\alpha$ | ата |

| Housing color           | White (use), Black (use), Silver (to use) |  |
|-------------------------|-------------------------------------------|--|
| Opening angle (°)       | 120                                       |  |
| Certs                   | CE, ROHS                                  |  |
| Energy efficiency class | G                                         |  |
| Dimensions (mm) LxWxH   | Ø222 X 21                                 |  |
| Cutting dimensions (mm) | Ø208                                      |  |
| Dimmable                | No                                        |  |
| Frequency (Hz)          | 50 - 60                                   |  |
| Guarantee               | According to legal warranty: 3 years      |  |
| IP                      | IP20                                      |  |
| Kelvin (K)              | 3000, 4000, 6000                          |  |
| Lumens (Lm)             | 1360 (WW) / 1544 (NW) / 1408 (CW)         |  |
| Material                | Aluminum                                  |  |
| Material diffuser       | Polycarbonate                             |  |
| Assembly                | Recessed                                  |  |
| Orientable              | No                                        |  |
| Power (W)               | 18                                        |  |
| Sensor                  | No                                        |  |
| Nominal Voltage (V)     | 220 - 240 V AC                            |  |
| Type of LED             | SMD 2835                                  |  |
| Key                     | ССТ                                       |  |
| Outdoor Use             | No                                        |  |