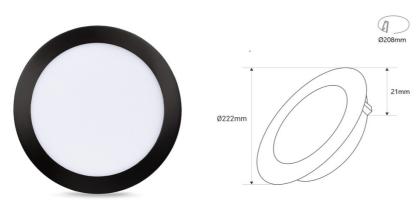

## Ultra slim LED Downlight 18W - CCT - Cut Ø 208mm - 3 colors

18W flat LED downlight with CCT system that allows you to adjust the color tone (3000K-4000K-6000K). Provides uniform lighting with a CRI>80 and a brightness of 1540 lumens. Available in aluminum in 3 colors: white, black, and silver.

| Produ | ict | ٦        | ata |
|-------|-----|----------|-----|
| Progi | ICT | $\alpha$ | ата |

| Housing color           | White (use), Black (use), Silver (to use) |  |
|-------------------------|-------------------------------------------|--|
| Opening angle (°)       | 120                                       |  |
| Certs                   | CE, ROHS                                  |  |
| Energy efficiency class | G                                         |  |
| Dimensions (mm) LxWxH   | Ø222 X 21                                 |  |
| Cutting dimensions (mm) | Ø208                                      |  |
| Dimmable                | No                                        |  |
| Frequency (Hz)          | 50 - 60                                   |  |
| Guarantee               | According to legal warranty: 3 years      |  |
| IP                      | IP20                                      |  |
| Kelvin (K)              | 3000, 4000, 6000                          |  |
| Lumens (Lm)             | 1360 (WW) / 1544 (NW) / 1408 (CW)         |  |
| Material                | Aluminum                                  |  |
| Material diffuser       | Polycarbonate                             |  |
| Assembly                | Recessed                                  |  |
| Orientable              | No                                        |  |
| Power (W)               | 18                                        |  |
| Sensor                  | No                                        |  |
| Nominal Voltage (V)     | 220 - 240 V AC                            |  |
| Type of LED             | SMD 2835                                  |  |
| Key                     | ССТ                                       |  |
| Outdoor Use             | No                                        |  |