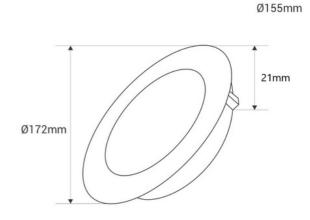

## Product data

| Housing color           | White (use), Black (use), Silver (to use)            |
|-------------------------|------------------------------------------------------|
| Opening angle (°)       | 120                                                  |
| Energy efficiency class | G                                                    |
| Frequency (Hz)          | 50 - 60                                              |
| IP                      | IP20                                                 |
| Kelvin (K)              | 3000, 4000, 6000                                     |
| Material                | Aluminum                                             |
| Material diffuser       | Polycarbonate                                        |
| Assembly                | Recessed                                             |
| Orientable              | No                                                   |
| Power (W)               | 12                                                   |
| Nominal Voltage (V)     | 220 - 240 V AC                                       |
| Type of LED             | SMD 2835                                             |
| Key                     | ССТ                                                  |
| Outdoor Use             | No                                                   |
| Recommended Use         | Dining room, Bedrooms, Hotels, Commerce, Living room |
| Service life (h)        | 25,000                                               |