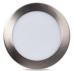

## Ultra slim LED Downlight 12W - CCT - Cut Ø 155mm - 3 colors

12W flat LED downlight, with CCT system that allows you to adjust the color temperature (3000K-4000K-6000K). Provides uniform lighting with a CRI>80 and a brightness of 930 lumens. Available in aluminum in 3 colors: white, black, and silver.

## **Product variants**

Reference Attributes

B1075-CCT-B Housing color: White (use)

B1075-CCT-N Housing color: Black (use)

B1075-CCT-P Housing color: Silver (to use)