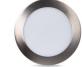

## Ultra slim LED Downlight 12W - CCT - Cut Ø 155mm - 3 colors

12W flat LED downlight, with CCT system that allows you to adjust the color temperature (3000K-4000K-6000K). Provides uniform lighting with a CRI>80 and a brightness of 930 lumens. Available in aluminum in 3 colors: white, black, and silver.

## **Product variants**

Reference Attributes

B1075-CCT-B Housing color: White (use)

B1075-CCT-N Housing color: Black (use)

B1075-CCT-P Housing color: Silver (to use)