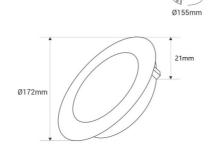

## Product data

| Housing color           | White (use), Black (use), Silver (to use)            |
|-------------------------|------------------------------------------------------|
| Opening angle (°)       | 120                                                  |
| Energy efficiency class | G                                                    |
| Frequency (Hz)          | 50 - 60                                              |
| IP                      | IP20                                                 |
| Kelvin (K)              | 3000, 4000, 6000                                     |
| Material                | Aluminum                                             |
| Material diffuser       | Polycarbonate                                        |
| Assembly                | Recessed                                             |
| Orientable              | No                                                   |
| Power (W)               | 12                                                   |
| Nominal Voltage (V)     | 220 - 240 V AC                                       |
| Type of LED             | SMD 2835                                             |
| Key                     | ССТ                                                  |
| Outdoor Use             | No                                                   |
| Recommended Use         | Dining room, Bedrooms, Hotels, Commerce, Living room |
| Service life (h)        | 25,000                                               |