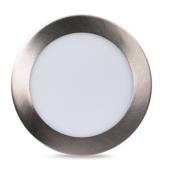

## Ultra slim LED Downlight 12W - CCT - Cut Ø 155mm - 3 colors

12W flat LED downlight, with CCT system that allows you to adjust the color temperature (3000K-4000K-6000K). Provides uniform lighting with a CRI>80 and a brightness of 930 lumens. Available in aluminum in 3 colors: white, black, and silver.

## **Product variants**

Reference Attributes

B1075-CCT-B Housing color: White (use)

B1075-CCT-N Housing color: Black (use)

B1075-CCT-P Housing color: Silver (to use)