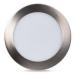

## Ultra slim LED Downlight 12W - CCT - Cut Ø 155mm - 3 colors

12W flat LED downlight, with CCT system that allows you to adjust the color temperature (3000K-4000K-6000K). Provides uniform lighting with a CRI>80 and a brightness of 930 lumens. Available in aluminum in 3 colors: white, black, and silver.

## **Product variants**

Reference Attributes

B1075-CCT-B Housing color: White (use)

B1075-CCT-N Housing color: Black (use)

B1075-CCT-P Housing color: Silver (to use)