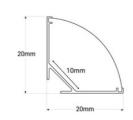

## Surface aluminum profile for corners - With diffuser - Complete kit - 20x20mm - LED strip up to 10mm - 2 meters

Aluminum corner profile versatile, modern, and functional, for different applications where it is desired to conceal the LED strip. It offers homogeneous lighting at a  $45^{\circ}$  angle and allows the placement of LED strips  $\leq 10$ mm. It is available in the following color options: white with a white diffuser, silver with a white diffuser, and black with a black diffuser. \*\* Includes diffuser, 4 caps (with hole) and 4 surface staples \*\*