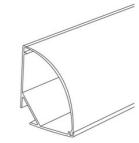

## Surface aluminum profile for corners - With diffuser - Complete kit - 20x20mm - LED strip up to 10mm - 2 meters

Aluminum corner profile versatile, modern, and functional, for different applications where it is desired to conceal the LED strip. It offers homogeneous lighting at a  $45^{\circ}$  angle and allows the placement of LED strips  $\leq 10$ mm. It is available in the following color options: white with a white diffuser, silver with a white diffuser, and black with a black diffuser. \*\* Includes diffuser, 4 caps (with hole) and 4 surface staples \*\*