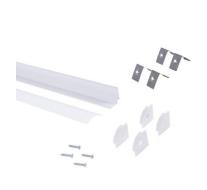

## Surface aluminum profile for corners - With diffuser - Complete kit - 20x20mm - LED strip up to 10mm - 2 meters

Aluminum corner profile versatile, modern, and functional, for different applications where it is desired to conceal the LED strip. It offers homogeneous lighting at a  $45^{\circ}$  angle and allows the placement of LED strips  $\leq 10$ mm. It is available in the following color options: white with a white diffuser, silver with a white diffuser, and black with a black diffuser. \*\* Includes diffuser, 4 caps (with hole) and 4 surface staples \*\*