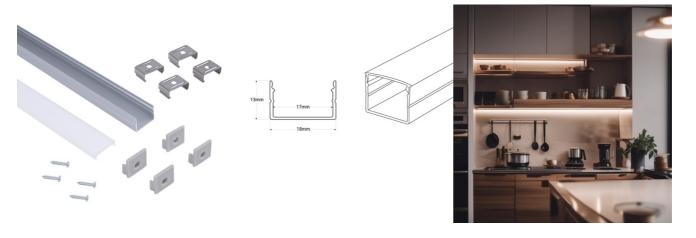

## Aluminum profile for LED strip with diffuser - Surface - Complete kit - 18 x 13 mm - LED strip ≤ 15 mm - 2 meters

Versatile, modern, and functional aluminum surface profile for different applications where the LED strip is desired to be concealed. Provides homogeneous lighting without glare and accepts LED strips ≤15mm. Available in the following color options: silver with a white diffuser, white with a white diffuser, and black with a black diffuser. \*\* Includes diffuser, 4 caps (with hole) and 4 surface staples\*\*

## **Product data**

| Housing color       | White (use), Black (use), Silver (to use)                    |
|---------------------|--------------------------------------------------------------|
| Diffuser            | Negro, Opal                                                  |
| Certs               | CE, ROHS                                                     |
| Dimensions (mm) Lx\ | NxH 18 x 13 x 2000                                           |
| Guarantee           | According to legal warranty: 3 years                         |
| Material            | Aluminum                                                     |
| Material diffuser   | Polycarbonate                                                |
| Recommended Use     | Dining room, Bedrooms, Hotels, Kitchens, Living room, Stairs |