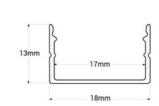

## **Product data**

| Housing color       | White (use), Black (use), Silver (to use)                    |
|---------------------|--------------------------------------------------------------|
| Diffuser            | Negro, Opal                                                  |
| Certs               | CE, ROHS                                                     |
| Dimensions (mm) Lx\ | NxH 18 x 13 x 2000                                           |
| Guarantee           | According to legal warranty: 3 years                         |
| Material            | Aluminum                                                     |
| Material diffuser   | Polycarbonate                                                |
| Recommended Use     | Dining room, Bedrooms, Hotels, Kitchens, Living room, Stairs |