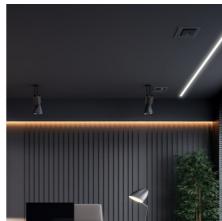

## Recessed aluminium profile - Complete kit - 25 x 14,5mm - LED strip up to 12 mm - 2 meters

Recessed aluminum profile versatile, modern, and functional, for different applications where it is desired to conceal the LED strip. Provides uniform lighting without glare. It allows the installation of LED strips ≤12mm, and is ideal for recessed placement in walls, ceilings, or furniture. Available in 3 color options: silver with white diffuser, white with white diffuser, black with black diffuser. \*\* Includes diffuser, 4 caps (with hole) \*\*