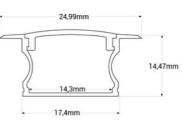

## Recessed aluminium profile - Complete kit - 25 x 14,5mm - LED strip up to 12 mm - 2 meters

Recessed aluminum profile versatile, modern, and functional, for different applications where it is desired to conceal the LED strip. Provides uniform lighting without glare. It allows the installation of LED strips ≤12mm, and is ideal for recessed placement in walls, ceilings, or furniture. Available in 3 color options: silver with white diffuser, white with white diffuser, black with black diffuser. \*\* Includes diffuser, 4 caps (with hole) \*\*

## Product data

| Housing color     | White (use), Black (use), Silver (to use), Black and White (use |
|-------------------|-----------------------------------------------------------------|
| Certs             | CE, ROH                                                         |
| Dimensions (mm)   | xWxH 25 x 14.5 x 2000                                           |
| Guarantee         | 10 year                                                         |
| Material          | Aluminur                                                        |
| Material diffuser | Polycarbonat                                                    |
| Assembly          | Recessed                                                        |