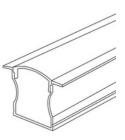

## Recessed aluminium profile - Complete kit - 25 x 14,5mm - LED strip up to 12 mm - 2 meters

Recessed aluminum profile versatile, modern, and functional, for different applications where it is desired to conceal the LED strip. Provides uniform lighting without glare. It allows the installation of LED strips ≤12mm, and is ideal for recessed placement in walls, ceilings, or furniture. Available in 3 color options: silver with white diffuser, white with white diffuser, black with black diffuser. \*\* Includes diffuser, 4 caps (with hole) \*\*