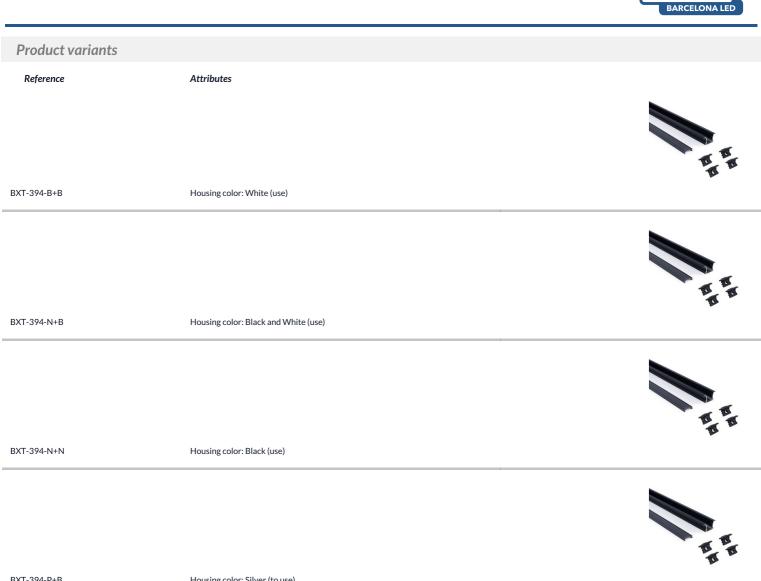

## Product data

| Housing color     | White (use), Black (use), Silver (to use), Black and White (use |
|-------------------|-----------------------------------------------------------------|
| Certs             | CE, ROH                                                         |
| Dimensions (mm)   | xWxH 25 x 14.5 x 2000                                           |
| Guarantee         | 10 year                                                         |
| Material          | Aluminur                                                        |
| Material diffuser | Polycarbonat                                                    |
| Assembly          | Recessed                                                        |

BXT-394-P+B

Housing color: Silver (to use)