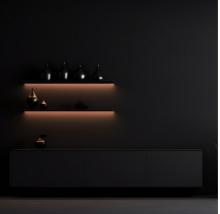

## Recessed aluminium profile - Complete kit - 25 x 14,5mm - LED strip up to 12 mm - 2 meters

Recessed aluminum profile versatile, modern, and functional, for different applications where it is desired to conceal the LED strip. Provides uniform lighting without glare. It allows the installation of LED strips ≤12mm, and is ideal for recessed placement in walls, ceilings, or furniture. Available in 3 color options: silver with white diffuser, white with white diffuser, black with black diffuser. \*\* Includes diffuser, 4 caps (with hole) \*\*