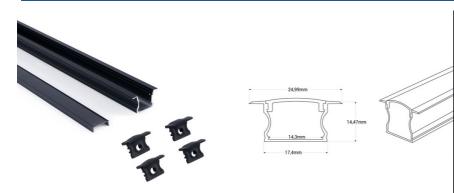

## Recessed aluminium profile - Complete kit - 25 x 14,5mm - LED strip up to 12 mm - 2 meters

Recessed aluminum profile versatile, modern, and functional, for different applications where it is desired to conceal the LED strip. Provides uniform lighting without glare. It allows the installation of LED strips ≤12mm, and is ideal for recessed placement in walls, ceilings, or furniture. Available in 3 color options: silver with white diffuser, white with white diffuser, black with black diffuser. \*\* Includes diffuser, 4 caps (with hole) \*\*

## Product data

| Housing color     | White (use), Black (use), Silver (to use), Black and White (use |
|-------------------|-----------------------------------------------------------------|
| Certs             | CE, ROH                                                         |
| Dimensions (mm)   | xWxH 25 x 14.5 x 2000                                           |
| Guarantee         | 10 year                                                         |
| Material          | Aluminur                                                        |
| Material diffuser | Polycarbonat                                                    |
| Assembly          | Recessed                                                        |