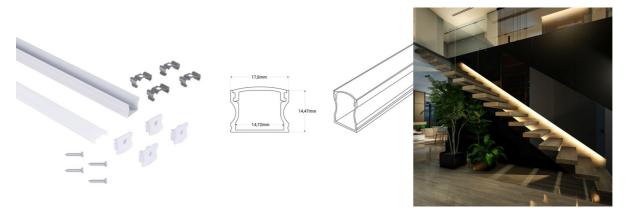

## Surface-mounted LED strip profile with diffuser - Complete kit - 17.6x14.5mm - LED strip ≤ 12mm - 2 meters

Surface aluminum profile versatile, modern, and functional, for different applications where it is desired to hide the LED strip. Provides uniform and glare-free lighting and accepts LED strips ≤ 12mm. Available in the following color options: silver with white diffuser, white with white diffuser, and black with black diffuser. \*\* Includes diffuser, 4 caps (with hole) and 4 surface staples\*\*

## Product data

| Housing color                                                                              | White (use), Black (use), Silver (to use), Black and White (use) |  |
|--------------------------------------------------------------------------------------------|------------------------------------------------------------------|--|
| Certs                                                                                      | CE, ROHS                                                         |  |
| Dimensions (mm) LxWxH                                                                      | 17.6 x 14.5 x 2000                                               |  |
| Guarantee                                                                                  | According to legal warranty: 3 years                             |  |
| Material                                                                                   | Aluminum                                                         |  |
| Material diffuser                                                                          | Polycarbonate                                                    |  |
| Recommended UseDining room, Bedrooms, Hotels, Kitchens, Commerce, Restaurants, Living room |                                                                  |  |