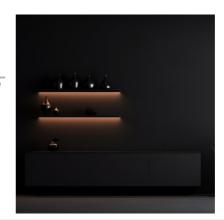

## Surface-mounted LED strip profile with diffuser - Complete kit - 17.6x14.5mm - LED strip ≤ 12mm - 2 meters

Surface aluminum profile versatile, modern, and functional, for different applications where it is desired to hide the LED strip. Provides uniform and glare-free lighting and accepts LED strips ≤ 12mm. Available in the following color options: silver with white diffuser, white with white diffuser, and black with black diffuser. \*\* Includes diffuser, 4 caps (with hole) and 4 surface staples\*\*