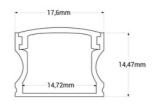

## Product data

| Housing color                                                                              | White (use), Black (use), Silver (to use), Black and White (use) |  |
|--------------------------------------------------------------------------------------------|------------------------------------------------------------------|--|
| Certs                                                                                      | CE, ROHS                                                         |  |
| Dimensions (mm) LxWxH                                                                      | 17.6 x 14.5 x 2000                                               |  |
| Guarantee                                                                                  | According to legal warranty: 3 years                             |  |
| Material                                                                                   | Aluminum                                                         |  |
| Material diffuser                                                                          | Polycarbonate                                                    |  |
| Recommended UseDining room, Bedrooms, Hotels, Kitchens, Commerce, Restaurants, Living room |                                                                  |  |