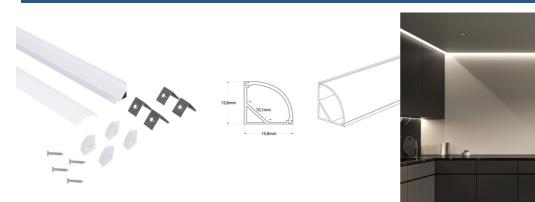

## Surface-mounted LED strip profile for corners -With diffuser - Complete kit - 15.8x15.8mm -LED strip ≤ 10 mm - 2 meters

Aluminum corner profile versatile, modern, and functional, for different applications where it is desired to conceal the LED strip. Offers homogeneous lighting at a 45° angle and allows for the placement of LED strips ≤ 10mm. It is available in the following color options: white with a white diffuser, silver with a white diffuser, and black with a black diffuser.\*\* Includes diffuser, 4 caps (with hole) and 4 surface staples\*\*

## Product data

| Housing color                                                                                       | White (use), Black (use), Silver (to use), Black and White (use) |  |
|-----------------------------------------------------------------------------------------------------|------------------------------------------------------------------|--|
| Certs                                                                                               | CE, ROHS                                                         |  |
| Dimensions (mm) LxWxH                                                                               | 15.8 x 15.8 x 2000                                               |  |
| Guarantee                                                                                           | According to legal warranty: 3 years                             |  |
| Material                                                                                            | Aluminum                                                         |  |
| Material diffuser                                                                                   | Polycarbonate                                                    |  |
| Recommended UseDining room, Bedrooms, Hotels, Kitchens, Commerce, Restaurants, Living room, Corners |                                                                  |  |