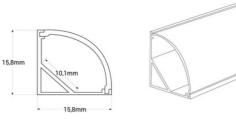

## Surface-mounted LED strip profile for corners -With diffuser - Complete kit - 15.8x15.8mm -LED strip ≤ 10 mm - 2 meters

Aluminum corner profile versatile, modern, and functional, for different applications where it is desired to conceal the LED strip. Offers homogeneous lighting at a 45° angle and allows for the placement of LED strips ≤ 10mm. It is available in the following color options: white with a white diffuser, silver with a white diffuser, and black with a black diffuser.\*\* Includes diffuser, 4 caps (with hole) and 4 surface staples\*\*

## Product data

| Housing color                                                                                       | White (use), Black (use), Silver (to use), Black and White (use) |  |
|-----------------------------------------------------------------------------------------------------|------------------------------------------------------------------|--|
| Certs                                                                                               | CE, ROHS                                                         |  |
| Dimensions (mm) LxWxH                                                                               | 15.8 x 15.8 x 2000                                               |  |
| Guarantee                                                                                           | According to legal warranty: 3 years                             |  |
| Material                                                                                            | Aluminum                                                         |  |
| Material diffuser                                                                                   | Polycarbonate                                                    |  |
| Recommended UseDining room, Bedrooms, Hotels, Kitchens, Commerce, Restaurants, Living room, Corners |                                                                  |  |