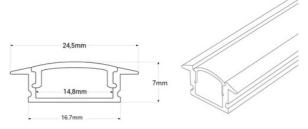

## Recessed aluminium profile - Complete kit - 24,5 x 7mm - LED Strip up to 12 mm - 2 meters

Recessed aluminum profile versatile, modern, and functional for different applications where the LED strip is desired to be concealed. It provides uniform lighting without glare. It allows for the installation of LED strips < 12mm, and is ideal for recessed placement in walls, ceilings, or furniture. Available in 3 color options: silver with white diffuser, white with white diffuser, black with black diffuser.\*\* Includes diffuser and 4 caps (with hole) \*\*