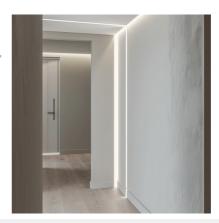

## Recessed aluminium profile - Complete kit - 24,5 x 7mm - LED Strip up to 12 mm - 2 meters

Recessed aluminum profile versatile, modern, and functional for different applications where the LED strip is desired to be concealed. It provides uniform lighting without glare. It allows for the installation of LED strips < 12mm, and is ideal for recessed placement in walls, ceilings, or furniture. Available in 3 color options: silver with white diffuser, white with white diffuser, black with black diffuser.\*\* Includes diffuser and 4 caps (with hole) \*\*