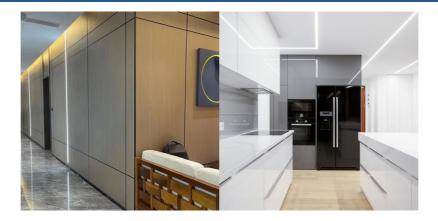

## Recessed aluminium profile - Complete kit - 24,5 x 7mm - LED Strip up to 12 mm - 2 meters

Recessed aluminum profile versatile, modern, and functional for different applications where the LED strip is desired to be concealed. It provides uniform lighting without glare. It allows for the installation of LED strips < 12mm, and is ideal for recessed placement in walls, ceilings, or furniture. Available in 3 color options: silver with white diffuser, white with white diffuser, black with black diffuser.\*\* Includes diffuser and 4 caps (with hole) \*\*