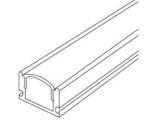

## Profile for LED Strip - Surface Mounted - 17x8mm - Complete kit - 2 meters

Surface-mounted aluminum LED profile, versatile and modern, ideal for various applications where the LED strip is to be hidden. Suitable for LED strips up to 12mm. Profile dimensions: 17x8 mm and length of 2 meters. Available in the following color options: silver with white diffuser, white with white diffuser, and black with black diffuser. \*\*
Includes diffuser, 4 caps (with hole) and 4 surface staples\*\*