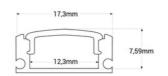

## Profile for LED Strip - Surface Mounted - 17x8mm - Complete kit - 2 meters

Surface-mounted aluminum LED profile, versatile and modern, ideal for various applications where the LED strip is to be hidden. Suitable for LED strips up to 12mm. Profile dimensions: 17x8 mm and length of 2 meters. Available in the following color options: silver with white diffuser, white with white diffuser, and black with black diffuser. \*\*
Includes diffuser, 4 caps (with hole) and 4 surface staples\*\*