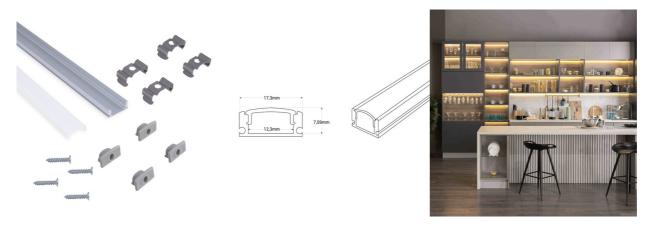

## Profile for LED Strip - Surface Mounted - 17x8mm - Complete kit - 2 meters

Surface-mounted aluminum LED profile, versatile and modern, ideal for various applications where the LED strip is to be hidden. Suitable for LED strips up to 12mm. Profile dimensions: 17x8 mm and length of 2 meters. Available in the following color options: silver with white diffuser, white with white diffuser, and black with black diffuser. \*\*
Includes diffuser, 4 caps (with hole) and 4 surface staples\*\*