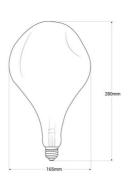

## Product data

| Housing color                                                                   | Silver (to use), Copper (to use)     |
|---------------------------------------------------------------------------------|--------------------------------------|
| Opening angle (°)                                                               | 360°                                 |
| Сар                                                                             | E27                                  |
| Certs                                                                           | CE, ROHS                             |
| Dimensions (mm) LxWxH                                                           | Ø165 x 280                           |
| Dimmable                                                                        | Yes                                  |
| Filament                                                                        | yes                                  |
| Guarantee                                                                       | According to legal warranty: 3 years |
| IP                                                                              | IP20                                 |
| Kelvin (K)                                                                      | 1800                                 |
| Lumens (Lm)                                                                     | 70                                   |
| Material diffuser                                                               | Crystal                              |
| Power (W)                                                                       | 4                                    |
| Sensor                                                                          | No                                   |
| Nominal Voltage (V)                                                             | 220 - 240 V AC                       |
| Type of Bulb                                                                    | Line "Decor"                         |
| Кеу                                                                             | Extra warm white                     |
| Outdoor Use                                                                     | No                                   |
| Recommended UseBedrooms, Hotels, Decorative, Commerce, Restaurants, Living room |                                      |
| Energy efficiency class                                                         | G                                    |