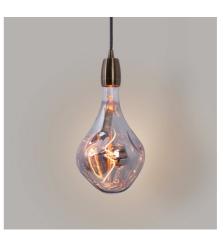

## Decorative LED filament bulb "Decor - Copper" -E27 A165 - Dimmable - 4W - 1800K

The LED bulb "Decor" E27 A165 is distinguished by its fascinating design of organic lines and LED filament. Its innovative silver structure creates a unique mirrored effect as light passes through, elevating the lighting experience to another level. It offers a light in extra warm tone (1800K), with a brightness of 70 lumens.

## **Product variants**

Reference

Attributes

BFD1-A165E27-CO

Housing color: Copper (to use)

BFD1-A165E27-PL

Housing color: Silver (to use)