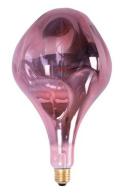

## Decorative LED filament bulb "Decor - Copper" -E27 A165 - Dimmable - 4W - 1800K

The LED bulb "Decor" E27 A165 is distinguished by its fascinating design of organic lines and LED filament. Its innovative silver structure creates a unique mirrored effect as light passes through, elevating the lighting experience to another level. It offers a light in extra warm tone (1800K), with a brightness of 70 lumens.

## **Product variants**

Reference

Attributes

BFD1-A165E27-CO

Housing color: Copper (to use)

BFD1-A165E27-PL

Housing color: Silver (to use)