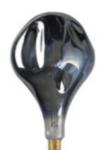

## Decorative LED filament bulb "Decor - Copper" -E27 A165 - Dimmable - 4W - 1800K

The LED bulb "Decor" E27 A165 is distinguished by its fascinating design of organic lines and LED filament. Its innovative silver structure creates a unique mirrored effect as light passes through, elevating the lighting experience to another level. It offers a light in extra warm tone (1800K), with a brightness of 70 lumens.