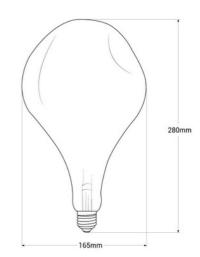

## Product data

| Housing color                                                                   | Silver (to use), Copper (to use)     |
|---------------------------------------------------------------------------------|--------------------------------------|
| Opening angle (°)                                                               | 360°                                 |
| Сар                                                                             | E27                                  |
| Certs                                                                           | CE, ROHS                             |
| Dimensions (mm) LxWxH                                                           | Ø165 x 280                           |
| Dimmable                                                                        | Yes                                  |
| Filament                                                                        | yes                                  |
| Guarantee                                                                       | According to legal warranty: 3 years |
| IP                                                                              | IP20                                 |
| Kelvin (K)                                                                      | 1800                                 |
| Lumens (Lm)                                                                     | 70                                   |
| Material diffuser                                                               | Crystal                              |
| Power (W)                                                                       | 4                                    |
| Sensor                                                                          | No                                   |
| Nominal Voltage (V)                                                             | 220 - 240 V AC                       |
| Type of Bulb                                                                    | Line "Decor"                         |
| Кеу                                                                             | Extra warm white                     |
| Outdoor Use                                                                     | No                                   |
| Recommended UseBedrooms, Hotels, Decorative, Commerce, Restaurants, Living room |                                      |
| Energy efficiency class                                                         | G                                    |