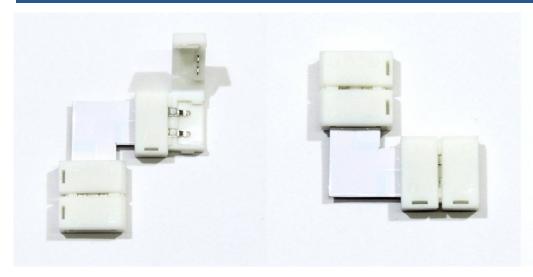

## Ref. B1697

Connector for 12V LED strip 10mm for  $90^{\circ}$  angles direct without cable Quickly connect your 10mm single-color LED flexible strips in corner areas with almost no effort. Allows making  $90^{\circ}$  angles in installations of 12V monochrome SMD 5050 LED strips.