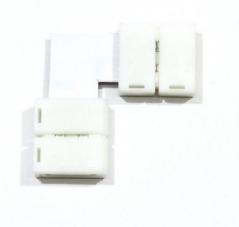

## Ref. B1697

Connector for 12V LED strip 10mm for  $90^{\circ}$  angles direct without cable Quickly connect your 10mm single-color LED flexible strips in corner areas with almost no effort. Allows making  $90^{\circ}$  angles in installations of 12V monochrome SMD 5050 LED strips.