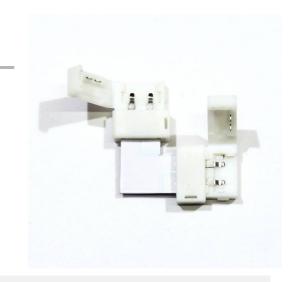

## Ref. B1697

Connector for 12V LED strip 10mm for  $90^{\circ}$  angles direct without cable Quickly connect your 10mm single-color LED flexible strips in corner areas with almost no effort. Allows making  $90^{\circ}$  angles in installations of 12V monochrome SMD 5050 LED strips.