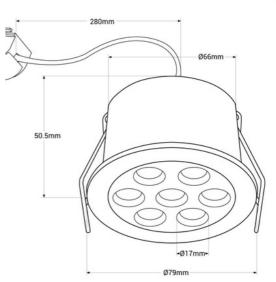

## **Product data**

| Housing color                                                                   | White (use)                                 |
|---------------------------------------------------------------------------------|---------------------------------------------|
| Light temperature                                                               | 2700°K (use)                                |
| Opening angle (°)                                                               | 38                                          |
| Certs                                                                           | CE, ROHS                                    |
| Energy efficiency class                                                         | G                                           |
| CRI                                                                             | 90-95                                       |
| Dimensions (mm) LxWxH                                                           | Ø79 x 50.5                                  |
| Cutting dimensions (mm)                                                         | Ø70                                         |
| Dimmable                                                                        | No                                          |
| Driver                                                                          | External                                    |
| Guarantee                                                                       | According to legal warranty: 3 years        |
|                                                                                 |                                             |
| IP                                                                              | IP20                                        |
| IP Kelvin (K)                                                                   | IP20<br>2700                                |
|                                                                                 |                                             |
| Kelvin (K)                                                                      | 2700                                        |
| Kelvin (K) Lumens (Lm)                                                          | 2700<br>755                                 |
| Kelvin (K) Lumens (Lm) Material                                                 | 2700<br>755<br>Aluminum                     |
| Kelvin (K) Lumens (Lm) Material Material diffuser                               | 2700 755 Aluminum Polycarbonate             |
| Kelvin (K) Lumens (Lm) Material Material diffuser Assembly                      | 2700 755 Aluminum Polycarbonate Recessed    |
| Kelvin (K) Lumens (Lm) Material Material diffuser Assembly Orientable           | 2700 755 Aluminum Polycarbonate Recessed No |
| Kelvin (K) Lumens (Lm) Material Material diffuser Assembly Orientable Power (W) | 2700 755 Aluminum Polycarbonate Recessed No |