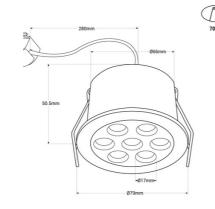

## **Product data**

| Housing color                                                                   | White (use)                                 |
|---------------------------------------------------------------------------------|---------------------------------------------|
| Light temperature                                                               | 2700°K (use)                                |
| Opening angle (°)                                                               | 38                                          |
| Certs                                                                           | CE, ROHS                                    |
| Energy efficiency class                                                         | G                                           |
| CRI                                                                             | 90-95                                       |
| Dimensions (mm) LxWxH                                                           | Ø79 x 50.5                                  |
| Cutting dimensions (mm)                                                         | Ø70                                         |
| Dimmable                                                                        | No                                          |
| Driver                                                                          | External                                    |
| Guarantee                                                                       | According to legal warranty: 3 years        |
|                                                                                 |                                             |
| IP                                                                              | IP20                                        |
| IP Kelvin (K)                                                                   | IP20<br>2700                                |
|                                                                                 |                                             |
| Kelvin (K)                                                                      | 2700                                        |
| Kelvin (K) Lumens (Lm)                                                          | 2700<br>755                                 |
| Kelvin (K) Lumens (Lm) Material                                                 | 2700<br>755<br>Aluminum                     |
| Kelvin (K) Lumens (Lm) Material Material diffuser                               | 2700 755 Aluminum Polycarbonate             |
| Kelvin (K) Lumens (Lm) Material Material diffuser Assembly                      | 2700 755 Aluminum Polycarbonate Recessed    |
| Kelvin (K) Lumens (Lm) Material Material diffuser Assembly Orientable           | 2700 755 Aluminum Polycarbonate Recessed No |
| Kelvin (K) Lumens (Lm) Material Material diffuser Assembly Orientable Power (W) | 2700 755 Aluminum Polycarbonate Recessed No |