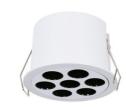

## Recessed round LED downlight - 12W - UGR18 - Cutout Ø 70mm - White

## Ref. B1227-12W-B-270

LED circular downlight composed of 7 lights with a total power of 12W. Incorporates CREE LED chips. It stands out for its low glare index (UGR<18) and high color rendering index (CRI>90), providing high-quality and efficient lighting. Available in warm white tone (2700K).

## **Product data**

| Housing color                                                                   | White (use)                                 |
|---------------------------------------------------------------------------------|---------------------------------------------|
| Light temperature                                                               | 2700°K (use)                                |
| Opening angle (°)                                                               | 38                                          |
| Certs                                                                           | CE, ROHS                                    |
| Energy efficiency class                                                         | G                                           |
| CRI                                                                             | 90-95                                       |
| Dimensions (mm) LxWxH                                                           | Ø79 x 50.5                                  |
| Cutting dimensions (mm)                                                         | Ø70                                         |
| Dimmable                                                                        | No                                          |
| Driver                                                                          | External                                    |
| Guarantee                                                                       | According to legal warranty: 3 years        |
|                                                                                 |                                             |
| IP                                                                              | IP20                                        |
| IP Kelvin (K)                                                                   | IP20<br>2700                                |
|                                                                                 |                                             |
| Kelvin (K)                                                                      | 2700                                        |
| Kelvin (K) Lumens (Lm)                                                          | 2700<br>755                                 |
| Kelvin (K) Lumens (Lm) Material                                                 | 2700<br>755<br>Aluminum                     |
| Kelvin (K) Lumens (Lm) Material Material diffuser                               | 2700 755 Aluminum Polycarbonate             |
| Kelvin (K) Lumens (Lm) Material Material diffuser Assembly                      | 2700 755 Aluminum Polycarbonate Recessed    |
| Kelvin (K) Lumens (Lm) Material Material diffuser Assembly Orientable           | 2700 755 Aluminum Polycarbonate Recessed No |
| Kelvin (K) Lumens (Lm) Material Material diffuser Assembly Orientable Power (W) | 2700 755 Aluminum Polycarbonate Recessed No |