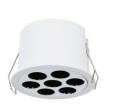

## Recessed round LED downlight - 12W - UGR18 - Cutout Ø 70mm - White

## Ref. B1227-12W-B-270

LED circular downlight composed of 7 lights with a total power of 12W. Incorporates CREE LED chips. It stands out for its low glare index (UGR<18) and high color rendering index (CRI>90), providing high-quality and efficient lighting. Available in warm white tone (2700K).