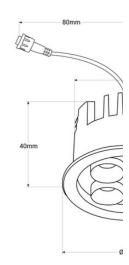

| Product data                                                           |                                                              |
|------------------------------------------------------------------------|--------------------------------------------------------------|
| Housing color                                                          | White (use), Black (use)                                     |
| Light temperature                                                      | 2700°K (use)                                                 |
| Opening angle (°)                                                      | 38                                                           |
| Certs                                                                  | CE, ROHS                                                     |
| Energy efficiency class                                                | G                                                            |
| CRI                                                                    | 90-95                                                        |
| Dimensions (mm) LxWxH                                                  | Ø 65 x 40                                                    |
| Cutting dimensions (mm)                                                | Ø58                                                          |
| Dimmable                                                               | No                                                           |
| Driver                                                                 | External, KeGu                                               |
| Form                                                                   | Circular                                                     |
| Guarantee                                                              | According to legal warranty: 3 years                         |
| IP                                                                     | IP20                                                         |
| Kelvin (K)                                                             | 2700                                                         |
| Lumens (Lm)                                                            | 435                                                          |
| Material                                                               | Aluminum                                                     |
| Material diffuser                                                      | Polycarbonate                                                |
| Assembly                                                               | Recessed                                                     |
| Orientable                                                             | No                                                           |
| Power (W)                                                              | 8                                                            |
| Sensor                                                                 | No                                                           |
| Nominal Voltage (V)                                                    | 220 - 240 V AC                                               |
| Type of LED                                                            | OSRAM Chip                                                   |
| Key                                                                    | Extra warm white                                             |
| UGR                                                                    | UGR18                                                        |
| Outdoor Use                                                            | No                                                           |
| Recommended UseDining room, Bedrooms, Hotels, Kitchens, Commerce, Livi | ing room, Museums - Galleries, Fashion and retail, Wardrobes |
| Service life (h)                                                       | 25,000                                                       |