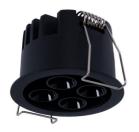

## Recessed round LED downlight - 8W - Osram Chip - UGR18 - Cutout Ø 58mm - Black

LED circular downlight composed of 4 lights with a total power of 8W. Incorporates Osram LED chips and KeGu driver. It stands out for its low glare index (UGR<18) and high color rendering index (CRI>90), providing high-quality and efficient lighting. Available in warm white tone (2700K).

## **Product variants**

Reference

Attributes

B1226-R-B-270

Housing color: White (use), Light temperature : 2700°K (use)

B1226-R-N-270

Housing color: Black (use), Light temperature : 2700°K (use)