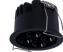

## Recessed round LED downlight - 8W - Osram Chip - UGR18 - Cutout Ø 58mm - Black

LED circular downlight composed of 4 lights with a total power of 8W. Incorporates Osram LED chips and KeGu driver. It stands out for its low glare index (UGR<18) and high color rendering index (CRI>90), providing high-quality and efficient lighting. Available in warm white tone (2700K).

| Product data                                                           |                                                              |
|------------------------------------------------------------------------|--------------------------------------------------------------|
| Housing color                                                          | White (use), Black (use)                                     |
| Light temperature                                                      | 2700°K (use)                                                 |
| Opening angle (°)                                                      | 38                                                           |
| Certs                                                                  | CE, ROHS                                                     |
| Energy efficiency class                                                | G                                                            |
| CRI                                                                    | 90-95                                                        |
| Dimensions (mm) LxWxH                                                  | Ø 65 x 40                                                    |
| Cutting dimensions (mm)                                                | Ø58                                                          |
| Dimmable                                                               | No                                                           |
| Driver                                                                 | External, KeGu                                               |
| Form                                                                   | Circular                                                     |
| Guarantee                                                              | According to legal warranty: 3 years                         |
| IP                                                                     | IP20                                                         |
| Kelvin (K)                                                             | 2700                                                         |
| Lumens (Lm)                                                            | 435                                                          |
| Material                                                               | Aluminum                                                     |
| Material diffuser                                                      | Polycarbonate                                                |
| Assembly                                                               | Recessed                                                     |
| Orientable                                                             | No                                                           |
| Power (W)                                                              | 8                                                            |
| Sensor                                                                 | No                                                           |
| Nominal Voltage (V)                                                    | 220 - 240 V AC                                               |
| Type of LED                                                            | OSRAM Chip                                                   |
| Key                                                                    | Extra warm white                                             |
| UGR                                                                    | UGR18                                                        |
| Outdoor Use                                                            | No                                                           |
| Recommended UseDining room, Bedrooms, Hotels, Kitchens, Commerce, Livi | ing room, Museums - Galleries, Fashion and retail, Wardrobes |
| Service life (h)                                                       | 25,000                                                       |