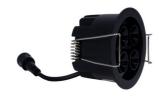

## Recessed round LED downlight - 8W - Osram Chip - UGR18 - Cutout Ø 58mm - Black

LED circular downlight composed of 4 lights with a total power of 8W. Incorporates Osram LED chips and KeGu driver. It stands out for its low glare index (UGR<18) and high color rendering index (CRI>90), providing high-quality and efficient lighting. Available in warm white tone (2700K).

## **Product variants**

Reference

Attributes

B1226-R-B-270

Housing color: White (use), Light temperature : 2700°K (use)

B1226-R-N-270

Housing color: Black (use), Light temperature : 2700°K (use)