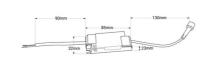

| Product data                                                           |                                                              |
|------------------------------------------------------------------------|--------------------------------------------------------------|
| Housing color                                                          | White (use), Black (use)                                     |
| Light temperature                                                      | 2700°K (use)                                                 |
| Opening angle (°)                                                      | 38                                                           |
| Certs                                                                  | CE, ROHS                                                     |
| Energy efficiency class                                                | G                                                            |
| CRI                                                                    | 90-95                                                        |
| Dimensions (mm) LxWxH                                                  | Ø 65 x 40                                                    |
| Cutting dimensions (mm)                                                | Ø58                                                          |
| Dimmable                                                               | No                                                           |
| Driver                                                                 | External, KeGu                                               |
| Form                                                                   | Circular                                                     |
| Guarantee                                                              | According to legal warranty: 3 years                         |
| IP                                                                     | IP20                                                         |
| Kelvin (K)                                                             | 2700                                                         |
| Lumens (Lm)                                                            | 435                                                          |
| Material                                                               | Aluminum                                                     |
| Material diffuser                                                      | Polycarbonate                                                |
| Assembly                                                               | Recessed                                                     |
| Orientable                                                             | No                                                           |
| Power (W)                                                              | 8                                                            |
| Sensor                                                                 | No                                                           |
| Nominal Voltage (V)                                                    | 220 - 240 V AC                                               |
| Type of LED                                                            | OSRAM Chip                                                   |
| Key                                                                    | Extra warm white                                             |
| UGR                                                                    | UGR18                                                        |
| Outdoor Use                                                            | No                                                           |
| Recommended UseDining room, Bedrooms, Hotels, Kitchens, Commerce, Livi | ing room, Museums - Galleries, Fashion and retail, Wardrobes |
| Service life (h)                                                       | 25,000                                                       |