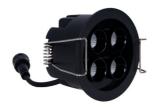

## Recessed round LED downlight - 8W - Osram Chip - UGR18 - Cutout Ø 58mm - Black

LED circular downlight composed of 4 lights with a total power of 8W. Incorporates Osram LED chips and KeGu driver. It stands out for its low glare index (UGR<18) and high color rendering index (CRI>90), providing high-quality and efficient lighting. Available in warm white tone (2700K).

## **Product variants**

Reference

Attributes

B1226-R-B-270

Housing color: White (use), Light temperature : 2700°K (use)

B1226-R-N-270

Housing color: Black (use), Light temperature : 2700°K (use)