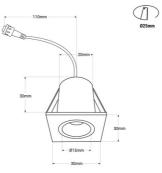

| Housing color                                                         | White (use), Black (use)                                                  |
|-----------------------------------------------------------------------|---------------------------------------------------------------------------|
| Light temperature                                                     | 2700°K                                                                    |
| Opening angle (°)                                                     | 38                                                                        |
| Certs                                                                 | CE, ROHS                                                                  |
| CRI                                                                   | 90-95                                                                     |
| Dimensions (mm) LxWxH                                                 | 30 x 30 x 30                                                              |
| Cutting dimensions (mm)                                               | Ø25                                                                       |
| Dimmable                                                              | No                                                                        |
| Driver                                                                | External, Lifud                                                           |
| Form                                                                  | Cuadrado                                                                  |
| Guarantee                                                             | According to legal warranty: 3 years                                      |
| IP                                                                    | IP20                                                                      |
| Kelvin (K)                                                            | 2700                                                                      |
| Lumens (Lm)                                                           | 45                                                                        |
| Material                                                              | Aluminum                                                                  |
| Material diffuser                                                     | Polycarbonate                                                             |
| Assembly                                                              | Recessed                                                                  |
| Orientable                                                            | No                                                                        |
| Power (W)                                                             | 2                                                                         |
| Sensor                                                                | No                                                                        |
| Nominal Voltage (V)                                                   | 220 - 240 V AC                                                            |
| Key                                                                   | Extra warm white                                                          |
| UGR                                                                   | UGR18                                                                     |
| Outdoor Use                                                           | No                                                                        |
| Recommended UseHotels, Commerce, Living room, Museums - Galleries, Fa | shion and retail, Wardrobes, Jewelry, Furniture, Wineries and wine stores |
| Energy efficiency class                                               | G                                                                         |