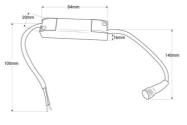

| Housing color                                                         | White (use), Black (use)                                                  |
|-----------------------------------------------------------------------|---------------------------------------------------------------------------|
| Light temperature                                                     | 2700°K                                                                    |
| Opening angle (°)                                                     | 38                                                                        |
| Certs                                                                 | CE, ROHS                                                                  |
| CRI                                                                   | 90-95                                                                     |
| Dimensions (mm) LxWxH                                                 | 30 x 30 x 30                                                              |
| Cutting dimensions (mm)                                               | Ø25                                                                       |
| Dimmable                                                              | No                                                                        |
| Driver                                                                | External, Lifud                                                           |
| Form                                                                  | Cuadrado                                                                  |
| Guarantee                                                             | According to legal warranty: 3 years                                      |
| IP                                                                    | IP20                                                                      |
| Kelvin (K)                                                            | 2700                                                                      |
| Lumens (Lm)                                                           | 45                                                                        |
| Material                                                              | Aluminum                                                                  |
| Material diffuser                                                     | Polycarbonate                                                             |
| Assembly                                                              | Recessed                                                                  |
| Orientable                                                            | No                                                                        |
| Power (W)                                                             | 2                                                                         |
| Sensor                                                                | No                                                                        |
| Nominal Voltage (V)                                                   | 220 - 240 V AC                                                            |
| Key                                                                   | Extra warm white                                                          |
| UGR                                                                   | UGR18                                                                     |
| Outdoor Use                                                           | No                                                                        |
| Recommended UseHotels, Commerce, Living room, Museums - Galleries, Fa | shion and retail, Wardrobes, Jewelry, Furniture, Wineries and wine stores |
| Energy efficiency class                                               | G                                                                         |