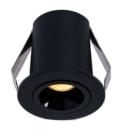

## Recessed round LED downlight - 2W - Osram Chip - UGR18 - Cutout Ø 25mm - Black

2W circular LED downlight equipped with Osram LED chip and Lifud driver. It stands out for its low glare index (UGR<18) and high color rendering index (CRI>90), providing high-quality and efficient lighting. Available in warm white tone (2700K).