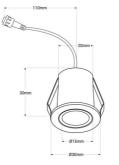

| Product data                                                               |                                                                     |
|----------------------------------------------------------------------------|---------------------------------------------------------------------|
| Housing color                                                              | White (use), Black (use)                                            |
| Light temperature                                                          | 2700°K (use)                                                        |
| Opening angle (°)                                                          | 38                                                                  |
| Certs                                                                      | CE, ROHS                                                            |
| Energy efficiency class                                                    | G                                                                   |
| CRI                                                                        | 90-95                                                               |
| Dimensions (mm) LxWxH                                                      | Ø 30 X 30, Ø 30x30                                                  |
| Cutting dimensions (mm)                                                    | Ø 25                                                                |
| Dimmable                                                                   | No                                                                  |
| Driver                                                                     | External, Lifud                                                     |
| Form                                                                       | Circular                                                            |
| Guarantee                                                                  | According to legal warranty: 3 years                                |
| IP                                                                         | IP20                                                                |
| Kelvin (K)                                                                 | 2700                                                                |
| Lumens (Lm)                                                                | 42                                                                  |
| Material                                                                   | Aluminum                                                            |
| Material diffuser                                                          | Polycarbonate                                                       |
| Assembly                                                                   | Recessed                                                            |
| Orientable                                                                 | No                                                                  |
| Power (W)                                                                  | 2                                                                   |
| Sensor                                                                     | No                                                                  |
| Nominal Voltage (V)                                                        | 220 - 240 V AC                                                      |
| Кеу                                                                        | Extra warm white                                                    |
| UGR                                                                        | UGR18                                                               |
| Outdoor Use                                                                | No                                                                  |
| Recommended UseHotels, Commerce, Living room, Museums - Galleries, Fashion | and retail, Wardrobes, Jewelry, Furniture, Wineries and wine stores |