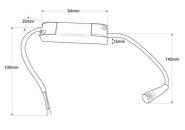

| Product data                                                               |                                                                     |
|----------------------------------------------------------------------------|---------------------------------------------------------------------|
| Housing color                                                              | White (use), Black (use)                                            |
| Light temperature                                                          | 2700°K (use)                                                        |
| Opening angle (°)                                                          | 38                                                                  |
| Certs                                                                      | CE, ROHS                                                            |
| Energy efficiency class                                                    | G                                                                   |
| CRI                                                                        | 90-95                                                               |
| Dimensions (mm) LxWxH                                                      | Ø 30 X 30, Ø 30x30                                                  |
| Cutting dimensions (mm)                                                    | Ø 25                                                                |
| Dimmable                                                                   | No                                                                  |
| Driver                                                                     | External, Lifud                                                     |
| Form                                                                       | Circular                                                            |
| Guarantee                                                                  | According to legal warranty: 3 years                                |
| IP                                                                         | IP20                                                                |
| Kelvin (K)                                                                 | 2700                                                                |
| Lumens (Lm)                                                                | 42                                                                  |
| Material                                                                   | Aluminum                                                            |
| Material diffuser                                                          | Polycarbonate                                                       |
| Assembly                                                                   | Recessed                                                            |
| Orientable                                                                 | No                                                                  |
| Power (W)                                                                  | 2                                                                   |
| Sensor                                                                     | No                                                                  |
| Nominal Voltage (V)                                                        | 220 - 240 V AC                                                      |
| Кеу                                                                        | Extra warm white                                                    |
| UGR                                                                        | UGR18                                                               |
| Outdoor Use                                                                | No                                                                  |
| Recommended UseHotels, Commerce, Living room, Museums - Galleries, Fashion | and retail, Wardrobes, Jewelry, Furniture, Wineries and wine stores |