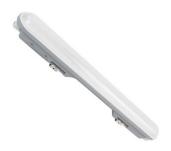

## Linkable LED Tri-proof Batten linear fitting - 9W - 60cm - IP65 - 4000K

Linkable waterproof linear light fixture of 60cm and 9W power, with excellent performance in both lighting and water resistance. Thanks to its materials and its design with an IP65 protection rating, it is a product resistant to the ingress of water, dust, and other external agents, making it ideal for installation in humid environments or outdoors.