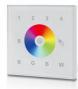

## Ref. SR-2820-DC

The BUILT-IN RGBW TOUCH MECHANISM is a controller that features an ultra-sensitive touch glass panel. It has a color wheel drawn on it, allowing for precise, easy, and quick adjustments of any color tone. We recommend its use with the following Receivers: - Regular RGB products 220V: RGB Receiver 240V via RF (Ref. D1009HT) [1] - Regular products 12-24V: RGBW Receiver 12-36V RF (Ref. D1009FA) [2][1]