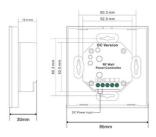

## **Product data**

| Certs                   | CE, ROHS                                   |
|-------------------------|--------------------------------------------|
| Energy efficiency class | F                                          |
| Connectivity            | Radiofrequency                             |
| Color control           | RGBW                                       |
| Dimensions (mm) LxWxH   | 86 x 86 x 30                               |
| Frequency of Use        | Intensive                                  |
| Guarantee               | 5 years                                    |
| IP                      | IP20                                       |
| Material                | Plastic                                    |
| Assembly                | Recessed                                   |
| Detection range (m)     | 25,000                                     |
| Temperature range       | 0 ~ +40°F                                  |
| Nominal Voltage (V)     | 12-24V DC                                  |
| Outdoor Use             | No                                         |
| Service life (h)        | <n_generated_text>35000</n_generated_text> |