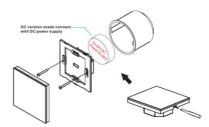

Installation

## RGBW dimmable RF 12-24V-DC recessed touch mechanism for 4 zone LED lighting -SUNRICHER Perfect RF

## Ref. SR-2820-DC

The BUILT-IN RGBW TOUCH MECHANISM is a controller that features an ultra-sensitive touch glass panel. It has a color wheel drawn on it, allowing for precise, easy, and quick adjustments of any color tone. We recommend its use with the following Receivers: - Regular RGB products 220V: RGB Receiver 240V via RF (Ref. D1009HT) [1] - Regular products 12-24V: RGBW Receiver 12-36V RF (Ref. D1009FA) [2][1]

https://www.barcelonaled.com/regulacion-rgb-led/1377-controlador-rgb-240v-3-canales-receptor-rf-dmx.html [2] https://www.barcelonaled.com/regulacion-rgb/1231-controlador-rgbw-pwm-12-36v.html



## **Product data**

| Certs                   | CE, ROHS