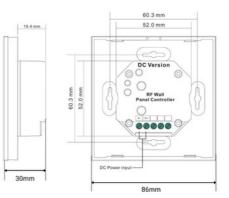

## **Product data**

| Certs                   | CE, ROHS                                   |
|-------------------------|--------------------------------------------|
| Energy efficiency class | F                                          |
| Connectivity            | Radiofrequency                             |
| Color control           | RGBW                                       |
| Dimensions (mm) LxWxH   | 86 x 86 x 30                               |
| Frequency of Use        | Intensive                                  |
| Guarantee               | 5 years                                    |
| IP                      | IP20                                       |
| Material                | Plastic                                    |
| Assembly                | Recessed                                   |
| Detection range (m)     | 25,000                                     |
| Temperature range       | 0 ~ +40°F                                  |
| Nominal Voltage (V)     | 12-24V DC                                  |
| Outdoor Use             | No                                         |
| Service life (h)        | <n_generated_text>35000</n_generated_text> |