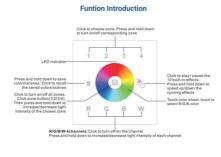

## Ref. SR-2820-DC

The BUILT-IN RGBW TOUCH MECHANISM is a controller that features an ultra-sensitive touch glass panel. It has a color wheel drawn on it, allowing for precise, easy, and quick adjustments of any color tone. We recommend its use with the following Receivers: - Regular RGB products 220V: RGB Receiver 240V via RF (Ref. D1009HT) [1] - Regular products 12-24V: RGBW Receiver 12-36V RF (Ref. D1009FA) [2][1]