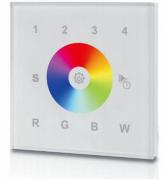

## Ref. SR-2820-DC

The BUILT-IN RGBW TOUCH MECHANISM is a controller that features an ultra-sensitive touch glass panel. It has a color wheel drawn on it, allowing for precise, easy, and quick adjustments of any color tone. We recommend its use with the following Receivers: - Regular RGB products 220V: RGB Receiver 240V via RF (Ref. D1009HT) [1] - Regular products 12-24V: RGBW Receiver 12-36V RF (Ref. D1009FA) [2][1]