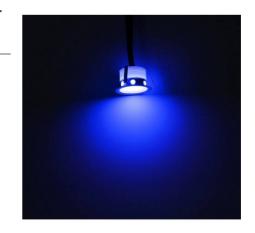

## Kit 6 LED ground recessed spotlights 0,3W 12V-DC IP67

LED ground spotlight kit consisting of 6 recessed beacons of Ø30X17mm, made of stainless steel with an opal diffuser, with an IP67 rating for outdoor use. Includes 6 LED beacons and power supply. They can weigh up to 100 Kg.  $6 \times 0.3 \text{W} - 12 \text{VDC}$  Ø30X17mm 24 mm IP67

## **Product data**

| Light temperature       | 3000°K (use), Blue (to use)          |
|-------------------------|--------------------------------------|
| Certs                   | CE, ROHS                             |
| Energy efficiency class | A+ (2021)                            |
| Dimensions (mm) LxWxH   | Ø30X17                               |
| Cutting dimensions (mm) | Ø24                                  |
| Dimmable                | Yes                                  |
| Driver                  | External, included                   |
| Frequency (Hz)          | 50 - 60                              |
| Frequency of Use        | normal                               |
| Guarantee               | According to legal warranty: 3 years |
| IP                      | IP67                                 |
| Kelvin (K)              | 3000, 6000                           |
| Material                | Stainless steel                      |
| Material diffuser       | Polycarbonate                        |
| Assembly                | Recessed                             |
| Power (W)               | 6x0.3                                |
| Temperature range       | -20°F ~ +40°F                        |
| Nominal Voltage (V)     | 12V DC                               |
| Type of LED             | SMD 2835                             |
| Key                     | Warm white, Cold white, Blue         |
| Outdoor Use             | If                                   |
| Recommended Use         | Garden                               |