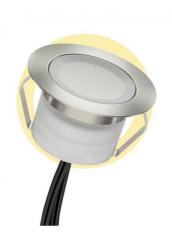

## Kit 6 LED ground recessed spotlights 0,3W 12V-DC IP67

LED ground spotlight kit consisting of 6 recessed beacons of Ø30X17mm, made of stainless steel with an opal diffuser, with an IP67 rating for outdoor use. Includes 6 LED beacons and power supply. They can weigh up to 100 Kg.  $6 \times 0.3 \text{W} - 12 \text{VDC}$  Ø30X17mm 24 mm IP67

## **Product data**

| Light temperature       | 3000°K (use), Blue (to use)          |
|-------------------------|--------------------------------------|
| Certs                   | CE, ROHS                             |
| Energy efficiency class | A+ (2021)                            |
| Dimensions (mm) LxWxH   | Ø30X17                               |
| Cutting dimensions (mm) | Ø24                                  |
| Dimmable                | Yes                                  |
| Driver                  | External, included                   |
| Frequency (Hz)          | 50 - 60                              |
| Frequency of Use        | normal                               |
| Guarantee               | According to legal warranty: 3 years |
| IP                      | IP67                                 |
| Kelvin (K)              | 3000, 6000                           |
| Material                | Stainless steel                      |
| Material diffuser       | Polycarbonate                        |
| Assembly                | Recessed                             |
| Power (W)               | 6x0.3                                |
| Temperature range       | -20°F ~ +40°F                        |
| Nominal Voltage (V)     | 12V DC                               |
| Type of LED             | SMD 2835                             |
| Key                     | Warm white, Cold white, Blue         |
| Outdoor Use             | If                                   |
| Recommended Use         | Garden                               |