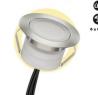

## Kit 6 LED ground recessed spotlights 0,3W 12V-DC IP67

LED ground spotlight kit consisting of 6 recessed beacons of Ø30X17mm, made of stainless steel with an opal diffuser, with an IP67 rating for outdoor use. Includes 6 LED beacons and power supply. They can weigh up to 100 Kg.  $6 \times 0.3 \text{W} - 12 \text{VDC}$  Ø30X17mm 24 mm IP67

## **Product data**

| Light temperature       | 3000°K (use), Blue (to use)          |
|-------------------------|--------------------------------------|
| Certs                   | CE, ROHS                             |
| Energy efficiency class | A+ (2021)                            |
| Dimensions (mm) LxWxH   | Ø30X17                               |
| Cutting dimensions (mm) | Ø24                                  |
| Dimmable                | Yes                                  |
| Driver                  | External, included                   |
| Frequency (Hz)          | 50 - 60                              |
| Frequency of Use        | normal                               |
| Guarantee               | According to legal warranty: 3 years |
| IP                      | IP67                                 |
| Kelvin (K)              | 3000, 6000                           |
| Material                | Stainless steel                      |
| Material diffuser       | Polycarbonate                        |
| Assembly                | Recessed                             |
| Power (W)               | 6x0.3                                |
| Temperature range       | -20°F ~ +40°F                        |
| Nominal Voltage (V)     | 12V DC                               |
| Type of LED             | SMD 2835                             |
| Key                     | Warm white, Cold white, Blue         |
| Outdoor Use             | If                                   |
| Recommended Use         | Garden                               |