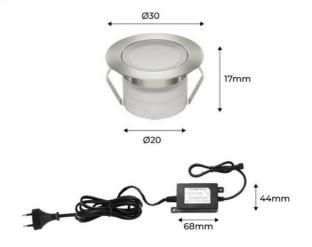

## Kit 6 LED ground recessed spotlights 0,3W 12V-DC IP67

LED ground spotlight kit consisting of 6 recessed beacons of Ø30X17mm, made of stainless steel with an opal diffuser, with an IP67 rating for outdoor use. Includes 6 LED beacons and power supply. They can weigh up to 100 Kg.  $6 \times 0.3 \text{W} - 12 \text{VDC}$  Ø30X17mm 24 mm IP67

## **Product data**

| Light temperature       | 3000°K (use), Blue (to use)          |
|-------------------------|--------------------------------------|
| Certs                   | CE, ROHS                             |
| Energy efficiency class | A+ (2021)                            |
| Dimensions (mm) LxWxH   | Ø30X17                               |
| Cutting dimensions (mm) | Ø24                                  |
| Dimmable                | Yes                                  |
| Driver                  | External, included                   |
| Frequency (Hz)          | 50 - 60                              |
| Frequency of Use        | normal                               |
| Guarantee               | According to legal warranty: 3 years |
| IP                      | IP67                                 |
| Kelvin (K)              | 3000, 6000                           |
| Material                | Stainless steel                      |
| Material diffuser       | Polycarbonate                        |
| Assembly                | Recessed                             |
| Power (W)               | 6x0.3                                |
| Temperature range       | -20°F ~ +40°F                        |
| Nominal Voltage (V)     | 12V DC                               |
| Type of LED             | SMD 2835                             |
| Key                     | Warm white, Cold white, Blue         |
| Outdoor Use             | If                                   |
| Recommended Use         | Garden                               |