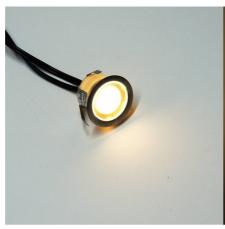

## Kit 6 LED ground recessed spotlights 0,3W 12V-DC IP67

LED ground spotlight kit consisting of 6 recessed beacons of Ø30X17mm, made of stainless steel with an opal diffuser, with an IP67 rating for outdoor use. Includes 6 LED beacons and power supply. They can weigh up to 100 Kg.  $6 \times 0.3 \text{W} - 12 \text{VDC}$  Ø30X17mm 24 mm IP67

## **Product data**

| Light temperature       | 3000°K (use), Blue (to use)          |
|-------------------------|--------------------------------------|
| Certs                   | CE, ROHS                             |
| Energy efficiency class | A+ (2021)                            |
| Dimensions (mm) LxWxH   | Ø30X17                               |
| Cutting dimensions (mm) | Ø24                                  |
| Dimmable                | Yes                                  |
| Driver                  | External, included                   |
| Frequency (Hz)          | 50 - 60                              |
| Frequency of Use        | normal                               |
| Guarantee               | According to legal warranty: 3 years |
| IP                      | IP67                                 |
| Kelvin (K)              | 3000, 6000                           |
| Material                | Stainless steel                      |
| Material diffuser       | Polycarbonate                        |
| Assembly                | Recessed                             |
| Power (W)               | 6x0.3                                |
| Temperature range       | -20°F ~ +40°F                        |
| Nominal Voltage (V)     | 12V DC                               |
| Type of LED             | SMD 2835                             |
| Key                     | Warm white, Cold white, Blue         |
| Outdoor Use             | If                                   |
| Recommended Use         | Garden                               |