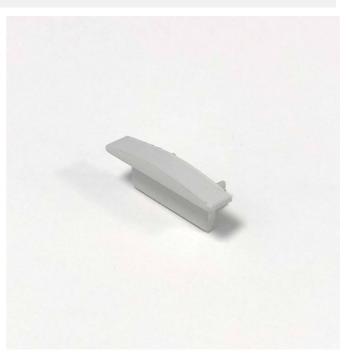

## Side cover for recessed profile 23x8mm (1pc)

Side cover for recessed profile 23x8mm for wall or ceiling. You can choose from : - COVER WITH HOLE: It is installed at the beginning of the profile. It has a hole through which to pass the installation wiring. - END CAP: It is placed at the end of the profile when you finish the installation. This way everything is closed off and you protect the strip.

## **Product data**

Housing colorWhite (use), Black (use), Gray (to use)Tapas (to use)WITH HOLE (use), WITHOUT HOLE (use)CertsCE, ROHS

| Product varian | ts                                                               |  |
|----------------|------------------------------------------------------------------|--|
| Reference      | Attributes                                                       |  |
| PTD22V9C A     | Housing color: Cray (to use) Tanas (to use): WITH HOLE (use)     |  |
| BTP23X8CA      | Housing color: Gray (to use), Tapas (to use): WITH HOLE (use)    |  |
|                |                                                                  |  |
| BTP23X8CA-B    | Housing color: White (use), Tapas (to use): WITH HOLE (use)      |  |
| BTP23X8CA-N    | Housing color: Black (use), Tapas (to use): WITH HOLE (use)      |  |
| BTP23X85A      | Housing color: Gray (to use), Tapas (to use): WITHOUT HOLE (use) |  |
| BTP23X8SA-B    | Housing color: White (use), Tapas (to use): WITHOUT HOLE (use)   |  |
| BTP23X8SA-N    | Housing color: Black (use), Tapas (to use): WITHOUT HOLE (use)   |  |