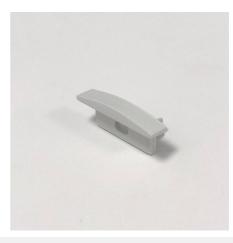

## Side cover for recessed profile 23x8mm (1pc)

Side cover for recessed profile 23x8mm for wall or ceiling. You can choose from : - COVER WITH HOLE: It is installed at the beginning of the profile. It has a hole through which to pass the installation wiring. - END CAP: It is placed at the end of the profile when you finish the installation. This way everything is closed off and you protect the strip.

## **Product data**

Housing colorWhite (use), Black (use), Gray (to use)Tapas (to use)WITH HOLE (use), WITHOUT HOLE (use)CertsCE, ROHS

| Product varian | ts                                                               |  |
|----------------|------------------------------------------------------------------|--|
| Reference      | Attributes                                                       |  |
| PTD22V9C A     | Housing color: Cray (to use) Tanas (to use): WITH HOLE (use)     |  |
| BTP23X8CA      | Housing color: Gray (to use), Tapas (to use): WITH HOLE (use)    |  |
|                |                                                                  |  |
| BTP23X8CA-B    | Housing color: White (use), Tapas (to use): WITH HOLE (use)      |  |
| BTP23X8CA-N    | Housing color: Black (use), Tapas (to use): WITH HOLE (use)      |  |
| BTP23X85A      | Housing color: Gray (to use), Tapas (to use): WITHOUT HOLE (use) |  |
| BTP23X8SA-B    | Housing color: White (use), Tapas (to use): WITHOUT HOLE (use)   |  |
| BTP23X8SA-N    | Housing color: Black (use), Tapas (to use): WITHOUT HOLE (use)   |  |