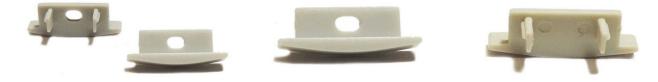

## Side cover for recessed profile 23x8mm (1pc)

Side cover for recessed profile 23x8mm for wall or ceiling. You can choose from : - COVER WITH HOLE: It is installed at the beginning of the profile. It has a hole through which to pass the installation wiring. - END CAP: It is placed at the end of the profile when you finish the installation. This way everything is closed off and you protect the strip.

## **Product data**

Housing colorWhite (use), Black (use), Gray (to use)Tapas (to use)WITH HOLE (use), WITHOUT HOLE (use)CertsCE, ROHS

| Product varian | ts                                                               |  |
|----------------|------------------------------------------------------------------|--|
| Reference      | Attributes                                                       |  |
| PTD22V9C A     | Housing color: Cray (to use) Tanas (to use): WITH HOLE (use)     |  |
| BTP23X8CA      | Housing color: Gray (to use), Tapas (to use): WITH HOLE (use)    |  |
|                |                                                                  |  |
| BTP23X8CA-B    | Housing color: White (use), Tapas (to use): WITH HOLE (use)      |  |
| BTP23X8CA-N    | Housing color: Black (use), Tapas (to use): WITH HOLE (use)      |  |
| BTP23X85A      | Housing color: Gray (to use), Tapas (to use): WITHOUT HOLE (use) |  |
| BTP23X8SA-B    | Housing color: White (use), Tapas (to use): WITHOUT HOLE (use)   |  |
| BTP23X8SA-N    | Housing color: Black (use), Tapas (to use): WITHOUT HOLE (use)   |  |