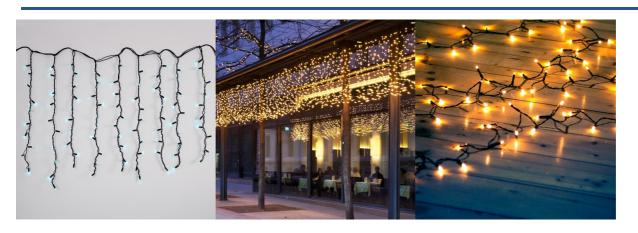

## LED Curtain lights - 1.5m x 90cm - 100 lights - Cool white

LED curtain for outdoor use measuring 1.5 m wide and 90 cm long, consisting of 10 strips, each equipped with 10 LED lights. It includes a total of 100 LED lights that provide a warm and inviting light. Interconnectable (Max. 10 units) and easy to install, this curtain offers versatility and a unique design, perfect for special events or decorating your home with a magical touch.