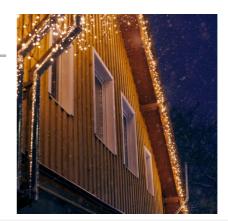

## LED Curtain lights - 1.5m x 90cm - 100 lights - Cool white

LED curtain for outdoor use measuring 1.5 m wide and 90 cm long, consisting of 10 strips, each equipped with 10 LED lights. It includes a total of 100 LED lights that provide a warm and inviting light. Interconnectable (Max. 10 units) and easy to install, this curtain offers versatility and a unique design, perfect for special events or decorating your home with a magical touch.