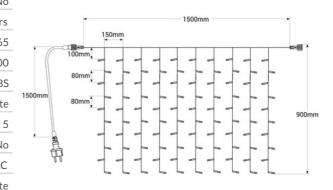

## LED Curtain lights - 1.5m x 90cm - 100 lights - Cool white

LED curtain for outdoor use measuring 1.5 m wide and 90 cm long, consisting of 10 strips, each equipped with 10 LED lights. It includes a total of 100 LED lights that provide a warm and inviting light. Interconnectable (Max. 10 units) and easy to install, this curtain offers versatility and a unique design, perfect for special events or decorating your home with a magical touch.

## Product data

| Light temperature                                                                           | 6000K                                |
|---------------------------------------------------------------------------------------------|--------------------------------------|
| Certs                                                                                       | CE, ROHS                             |
| Dimensions (mm) LxWxH                                                                       | 3000 x 900                           |
| Dimmable                                                                                    | No                                   |
| Guarantee                                                                                   | According to legal warranty: 3 years |
| IP                                                                                          | IP65                                 |
| Kelvin (K)                                                                                  | 10000                                |
| Material                                                                                    | ABS                                  |
| Material diffuser                                                                           | Polycarbonate                        |
| Power (W)                                                                                   | 5                                    |
| Sensor                                                                                      | No                                   |
| Nominal Voltage (V)                                                                         | 220 - 240 V AC                       |
| Key                                                                                         | Cold white                           |
| Outdoor Use                                                                                 | If                                   |
| Recommended UseGarden, Hotels, Commerce, Restaurants, Fascias, Terraces, Balconies, Porches |                                      |
| Service life (h)                                                                            | 20000                                |