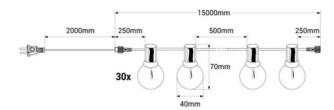

## Ref. L1900-270

15 + 2 meters long decorative outdoor garland with 30 plastic LED G40 filament bulbs, 1W power, in warm white color (2700K). The garland has a IP44 protection rating, making it suitable for outdoor use, without direct exposure to rain. It incorporates connectors at its ends that allow the connection of other units in series, and includes a European plug.

## **Product data**

| Opening angle (°)     | 220                                           |
|-----------------------|-----------------------------------------------|
| Certs                 | CE, ROHS                                      |
| Dimensions (mm) LxWxH | 17000 x 70                                    |
| Guarantee             | According to legal warranty: 3 years          |
| IP                    | IP44                                          |
| Kelvin (K)            | 2700                                          |
| Material              | Plastic                                       |
| Material diffuser     | Plastic                                       |
| Orientable            | No                                            |
| Power (W)             | 1W x bulb                                     |
| Sensor                | No                                            |
| Nominal Voltage (V)   | 220 - 240 V AC                                |
| Key                   | Warmwhite                                     |
| Outdoor Use           | If                                            |
| Recommended Use       | Garden, Fascias, Terraces, Balconies, Porches |