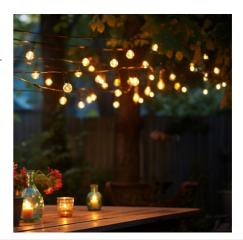

## Outdoor string light 15 + 2m - 30 E12 G40 1W LED filament bulbs - IP44 - Warm White

## Ref. L1900-270

15 + 2 meters long decorative outdoor garland with 30 plastic LED G40 filament bulbs, 1W power, in warm white color (2700K). The garland has a IP44 protection rating, making it suitable for outdoor use, without direct exposure to rain. It incorporates connectors at its ends that allow the connection of other units in series, and includes a European plug.