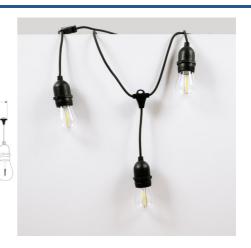

## Solar string light - 15 E27 LED Filament Bulbs - IP44 - 10 metres

Discover the magic of lighting with our Outdoor Solar String Lights. Includes 15 E27 filament LED bulbs with a power of 0.3W each, which provide a soft and pleasant light. Equipped with solar technology, it turns on automatically at dusk. Thanks to its IP44 protection rating, this solar string light is suitable for outdoor use, without direct exposure to rain. Transform your outdoor events or nights into magical moments with this charming and sustainable string of lights.