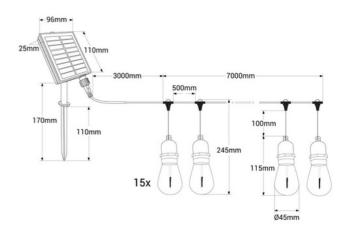

## Solar string light - 15 E27 LED Filament Bulbs - IP44 - 10 metres

Discover the magic of lighting with our Outdoor Solar String Lights. Includes 15 E27 filament LED bulbs with a power of 0.3W each, which provide a soft and pleasant light. Equipped with solar technology, it turns on automatically at dusk. Thanks to its IP44 protection rating, this solar string light is suitable for outdoor use, without direct exposure to rain. Transform your outdoor events or nights into magical moments with this charming and sustainable string of lights.

## **Product data**

| Light temperature     | 2700°K                                        |
|-----------------------|-----------------------------------------------|
| Opening angle (°)     | 220                                           |
| Autonomy (h)          | 8-10                                          |
| Certs                 | CE, ROHS                                      |
| Isolation class       | Class III                                     |
| Dimensions (mm) LxWxH | 10000 x 245                                   |
| Dimmable              | No                                            |
| Guarantee             | According to legal warranty: 3 years          |
| IP                    | IP44                                          |
| Kelvin (K)            | 2700                                          |
| Material              | ABS, PVC                                      |
| Material diffuser     | Plastic                                       |
| Orientable            | No                                            |
| Power (W)             | 0.3W x bulb                                   |
| Temperature range     | -10~40°F                                      |
| Charging time (h)     | 6-8                                           |
| Battery type          | Li-ion 1200mA                                 |
| Key                   | Extra warm white                              |
| Recommended Use       | Garden, Fascias, Terraces, Balconies, Porches |
| Service life (h)      | 20000                                         |