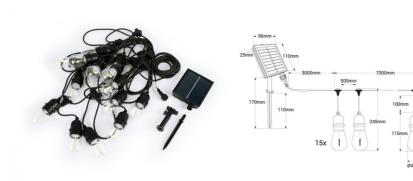

## Solar string light - 15 E27 LED Filament Bulbs - IP44 - 10 metres

Discover the magic of lighting with our Outdoor Solar String Lights. Includes 15 E27 filament LED bulbs with a power of 0.3W each, which provide a soft and pleasant light. Equipped with solar technology, it turns on automatically at dusk. Thanks to its IP44 protection rating, this solar string light is suitable for outdoor use, without direct exposure to rain. Transform your outdoor events or nights into magical moments with this charming and sustainable string of lights.

## **Product data**

| Light temperature     | 2700°K                                        |
|-----------------------|-----------------------------------------------|
| Opening angle (°)     | 220                                           |
| Autonomy (h)          | 8-10                                          |
| Certs                 | CE, ROHS                                      |
| Isolation class       | Class III                                     |
| Dimensions (mm) LxWxH | 10000 x 245                                   |
| Dimmable              | No                                            |
| Guarantee             | According to legal warranty: 3 years          |
| IP                    | IP44                                          |
| Kelvin (K)            | 2700                                          |
| Material              | ABS, PVC                                      |
| Material diffuser     | Plastic                                       |
| Orientable            | No                                            |
| Power (W)             | 0.3W x bulb                                   |
| Temperature range     | -10~40°F                                      |
| Charging time (h)     | 6-8                                           |
| Battery type          | Li-ion 1200mA                                 |
| Key                   | Extra warm white                              |
| Recommended Use       | Garden, Fascias, Terraces, Balconies, Porches |
| Service life (h)      | 20000                                         |