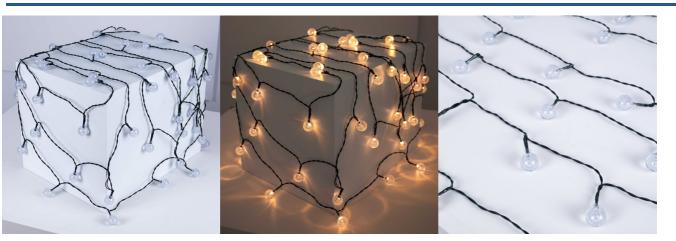

## Solar string lights "Fairy Light" - IP44 - 11 meters

Discover the magic of lighting with our Solar Fairy Light String. Includes 60 PVC bulbs that provide a soft and pleasant light, and features 8 operating modes to create customized atmospheres. Equipped with solar technology, it turns on automatically at dusk. Thanks to its IP44 protection rating, this solar light garland is suitable for outdoor use, without direct exposure to rain. Transform your events or outdoor nights into magical moments with this charming and sustainable string of lights.