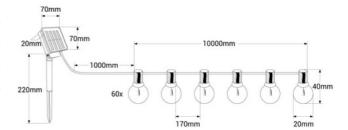

## **Product data**

| Light temperature     | 2700°K (use)                                            |
|-----------------------|---------------------------------------------------------|
| Opening angle (°)     | 220                                                     |
| Autonomy (h)          | 8-10                                                    |
| Certs                 | CE, ROHS                                                |
| Dimensions (mm) LxWxH | 11000 x 40                                              |
| Dimmable              | No                                                      |
| Guarantee             | According to legal warranty: 3 years                    |
| IP                    | IP44                                                    |
| Kelvin (K)            | 2700                                                    |
| Material              | ABS, PVC                                                |
| Orientable            | No                                                      |
| Temperature range     | -10~40°F                                                |
| Charging time (h)     | 6-8                                                     |
| Battery type          | Ni/MH 400mAh                                            |
| Кеу                   | Extra warm white                                        |
| Recommended Use       | Garden, Commerce, Fascias, Terraces, Balconies, Porches |
| Service life (h)      | 20000                                                   |