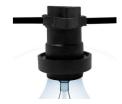

## Ref. L400-1

E27 Lamp Holder A perfect element for creating Custom Garlands, the socket for easy connection with the Black Flat Cable, allows you to create Garlands of any size you desire. It has great resistance thanks to its IP44 rating, so you can place it outdoors without worries. You only need the Black Flat Cable, the LED bulbs, and the Lamp Holder to create the LED Garland to your liking.