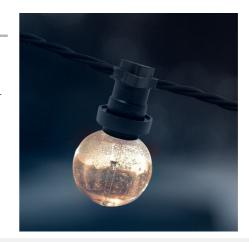

## Ref. L400-1

E27 Lamp Holder A perfect element for creating Custom Garlands, the socket for easy connection with the Black Flat Cable, allows you to create Garlands of any size you desire. It has great resistance thanks to its IP44 rating, so you can place it outdoors without worries. You only need the Black Flat Cable, the LED bulbs, and the Lamp Holder to create the LED Garland to your liking.