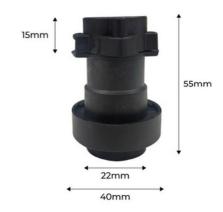

## Ref. L400-1

E27 Lamp Holder A perfect element for creating Custom Garlands, the socket for easy connection with the Black Flat Cable, allows you to create Garlands of any size you desire. It has great resistance thanks to its IP44 rating, so you can place it outdoors without worries. You only need the Black Flat Cable, the LED bulbs, and the Lamp Holder to create the LED Garland to your liking.

## **Product data**

| Сар                 | E27                                        |
|---------------------|--------------------------------------------|
| Certs               | CE, ROHS                                   |
| Frequency of Use    | Intensive                                  |
| Guarantee           | According to legal warranty: 3 years       |
| IP                  | IP44                                       |
| Material            | Plastic                                    |
| Temperature range   | -20°F ~ +50°F                              |
| Nominal Voltage (V) | 230V-AC                                    |
| Outdoor Use         | lf                                         |
| Service life (h)    | <n_generated_text>35000</n_generated_text> |