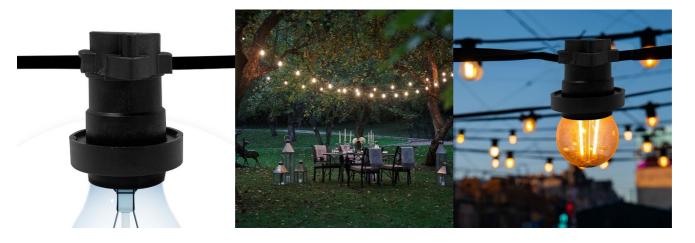

## E27 Lampholder for Flat Cable Wreath IP44

## Ref. L400-1

E27 Lamp Holder A perfect element for creating Custom Garlands, the socket for easy connection with the Black Flat Cable, allows you to create Garlands of any size you desire. It has great resistance thanks to its IP44 rating, so you can place it outdoors without worries. You only need the Black Flat Cable, the LED bulbs, and the Lamp Holder to create the LED Garland to your liking.