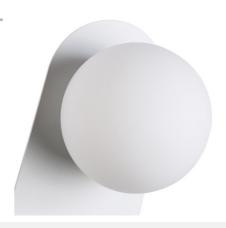

## Crystal ball wall light "Brian" - E27

"Brian" Nordic Style Wall Sconce composed of an opaline glass sphere and a metal base available in white or black. With a minimalist character, it offers great versatility in decoration, adapting to both classic and contemporary interiors. Provides bright and diffuse lighting, ideal for creating a relaxing and cozy atmosphere in any indoor space.