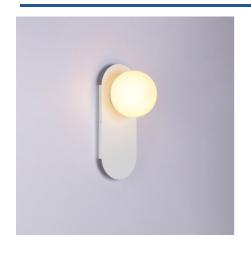

## Crystal ball wall light "Brian" - E27

"Brian" Nordic Style Wall Sconce composed of an opaline glass sphere and a metal base available in white or black. With a minimalist character, it offers great versatility in decoration, adapting to both classic and contemporary interiors. Provides bright and diffuse lighting, ideal for creating a relaxing and cozy atmosphere in any indoor space.