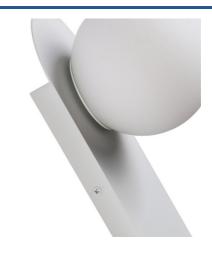

## Crystal ball wall light "Brian" - E27

"Brian" Nordic Style Wall Sconce composed of an opaline glass sphere and a metal base available in white or black. With a minimalist character, it offers great versatility in decoration, adapting to both classic and contemporary interiors. Provides bright and diffuse lighting, ideal for creating a relaxing and cozy atmosphere in any indoor space.

## **Product data**

| Case color            | White (use), Black (use), Blue (to use) |
|-----------------------|-----------------------------------------|
| Cap                   | E27                                     |
| Certs                 | CE, ROHS                                |
| Connection            | Point of light                          |
| Dimensions (mm) LxWxH | Ø125 x 160 x 315                        |
| Style                 | Nordic                                  |
| IP                    | IP20                                    |
| Material              | Aluminum                                |
| Material diffuser     | Crystal                                 |
| Assembly              | Surface                                 |
| Orientable            | No                                      |
| Maximum power (W)     | 40                                      |
| Nominal Voltage (V)   | 220 - 240 V AC                          |
| Recommended Use       | Bedrooms, Hotels, Living room           |