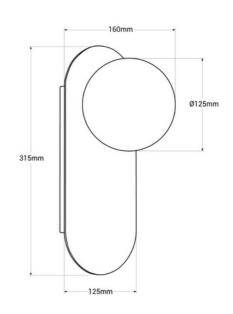

## **Product data**

| Case color            | White (use), Black (use), Blue (to use) |
|-----------------------|-----------------------------------------|
| Cap                   | E27                                     |
| Certs                 | CE, ROHS                                |
| Connection            | Point of light                          |
| Dimensions (mm) LxWxH | Ø125 x 160 x 315                        |
| Style                 | Nordic                                  |
| IP                    | IP20                                    |
| Material              | Aluminum                                |
| Material diffuser     | Crystal                                 |
| Assembly              | Surface                                 |
| Orientable            | No                                      |
| Maximum power (W)     | 40                                      |
| Nominal Voltage (V)   | 220 - 240 V AC                          |
| Recommended Use       | Bedrooms, Hotels, Living room           |