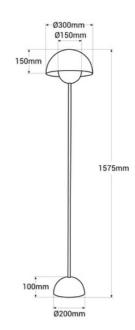

## "Shapó" Floor lamp

Vintage and elegant floor lamp, made of aluminum with high-quality finishes. With organic and fluid lines, it has a slender base and a screen in the shape of two intertwined hemispheres that form a piece of great aesthetic value. Available in 3 colors: white, black, and gold. \*\*E27 Socket - Bulb not included\*

## Product data

| Case color          | White (use), Black (use), Gold (to use) |  |
|---------------------|-----------------------------------------|--|
| Connection          | Plug                                    |  |
| Сар                 | E27                                     |  |
| Certs               | CE, ROHS                                |  |
| Style               | Vintage, Design                         |  |
| Guarantee           | 10 years                                |  |
| IP                  | IP20                                    |  |
| Material            | Aluminum                                |  |
| Assembly            | On Foot                                 |  |
| Orientable          | No                                      |  |
| Maximum power (W)   | 40                                      |  |
| Nominal Voltage (V) | 220 - 240 V AC                          |  |
| Recommended Use     | Bedrooms, Hotels, Commerce, Living room |  |