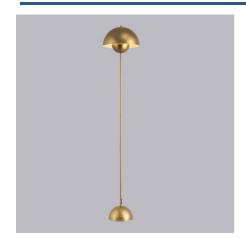

## "Shapó" Floor lamp

Vintage and elegant floor lamp, made of aluminum with high-quality finishes. With organic and fluid lines, it has a slender base and a screen in the shape of two intertwined hemispheres that form a piece of great aesthetic value. Available in 3 colors: white, black, and gold. \*\*E27 Socket - Bulb not included\*