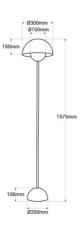

## "Shapó" Floor lamp

Vintage and elegant floor lamp, made of aluminum with high-quality finishes. With organic and fluid lines, it has a slender base and a screen in the shape of two intertwined hemispheres that form a piece of great aesthetic value. Available in 3 colors: white, black, and gold. \*\*E27 Socket - Bulb not included\*

## Product data

| Case color          | White (use), Black (use), Gold (to use) |  |
|---------------------|-----------------------------------------|--|
| Connection          | Plug                                    |  |
| Сар                 | E27                                     |  |
| Certs               | CE, ROHS                                |  |
| Style               | Vintage, Design                         |  |
| Guarantee           | 10 years                                |  |
| IP                  | IP20                                    |  |
| Material            | Aluminum                                |  |
| Assembly            | On Foot                                 |  |
| Orientable          | No                                      |  |
| Maximum power (W)   | 40                                      |  |
| Nominal Voltage (V) | 220 - 240 V AC                          |  |
| Recommended Use     | Bedrooms, Hotels, Commerce, Living room |  |