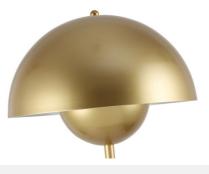

## "Shapó" Floor lamp

Vintage and elegant floor lamp, made of aluminum with high-quality finishes. With organic and fluid lines, it has a slender base and a screen in the shape of two intertwined hemispheres that form a piece of great aesthetic value. Available in 3 colors: white, black, and gold. \*\*E27 Socket - Bulb not included\*