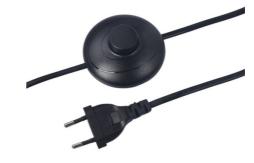

## Product data

| Case color          | White (use), Black (use), Gold (to use) |  |
|---------------------|-----------------------------------------|--|
| Connection          | Plug                                    |  |
| Сар                 | E27                                     |  |
| Certs               | CE, ROHS                                |  |
| Style               | Vintage, Design                         |  |
| Guarantee           | 10 years                                |  |
| IP                  | IP20                                    |  |
| Material            | Aluminum                                |  |
| Assembly            | On Foot                                 |  |
| Orientable          | No                                      |  |
| Maximum power (W)   | 40                                      |  |
| Nominal Voltage (V) | 220 - 240 V AC                          |  |
| Recommended Use     | Bedrooms, Hotels, Commerce, Living room |  |