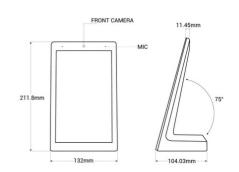

## LCD tabletop AD display with camera - 8" - Touch - Android 10

Table advertising display with 8" HD LCD screen that allows for high-quality images. It incorporates a touchscreen, a front camera, and a microphone, allowing for interactive use by users, enabling inquiries, evaluations, and many other highly useful options in customer service environments. It features an Android operating system, WiFi connection, USB ports, USB Type-C, LAN/RJ45 connection, and Earphone OUT. It's the perfect solution to promote your business's image, strengthen the brand, and enhance the customer experience. \*Free Shipping\*

## **Product data**

| Case color            | White (use), Black (use)                                |
|-----------------------|---------------------------------------------------------|
| Storage               | 16GB                                                    |
| Certs                 | CE, ROHS                                                |
| Connectivity          | Wifi, Bluetooth, USB 2.0, RJ45 (Ethernet), Earphone OUT |
| Dimensions (mm) LxWxH | d 211.8 x 132 x 104                                     |
| Image format          | JPG, PNG, JPEG                                          |
| Guarantee             | According to legal warranty: 3 years                    |
| IP                    | IP20                                                    |
| Brightness            | 250 cd/m²                                               |
| Inches                | 8 inches                                                |
| RAM                   | 2GB                                                     |
| Contrast ratio        | 800:1                                                   |
| Resolution            | 800x1280, 800x1280                                      |
| Operating system      | Android 10                                              |
| Touch                 | Yes                                                     |
| Nominal Voltage (V)   | 12V DC                                                  |
|                       |                                                         |