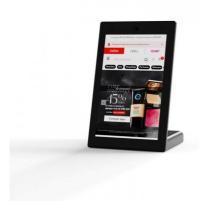

## LCD tabletop AD display with camera - 8" - Touch - Android 10

Table advertising display with 8" HD LCD screen that allows for high-quality images. It incorporates a touchscreen, a front camera, and a microphone, allowing for interactive use by users, enabling inquiries, evaluations, and many other highly useful options in customer service environments. It features an Android operating system, WiFi connection, USB ports, USB Type-C, LAN/RJ45 connection, and Earphone OUT. It's the perfect solution to promote your business's image, strengthen the brand, and enhance the customer experience. \*Free Shipping\*

## **Product data**

| Case color            | White (use), Black (use)                                |
|-----------------------|---------------------------------------------------------|
| Storage               | 16GB                                                    |
| Certs                 | CE, ROHS                                                |
| Connectivity          | Wifi, Bluetooth, USB 2.0, RJ45 (Ethernet), Earphone OUT |
| Dimensions (mm) LxWxH | d 211.8 x 132 x 104                                     |
| Image format          | JPG, PNG, JPEG                                          |
| Guarantee             | According to legal warranty: 3 years                    |
| IP                    | IP20                                                    |
| Brightness            | 250 cd/m²                                               |
| Inches                | 8 inches                                                |
| RAM                   | 2GB                                                     |
| Contrast ratio        | 800:1                                                   |
| Resolution            | 800x1280, 800x1280                                      |
| Operating system      | Android 10                                              |
| Touch                 | Yes                                                     |
| Nominal Voltage (V)   | 12V DC                                                  |
|                       |                                                         |