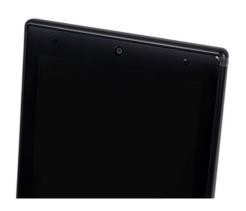

## LCD tabletop AD display with camera - 8" - Touch - Android 10

Table advertising display with 8" HD LCD screen that allows for high-quality images. It incorporates a touchscreen, a front camera, and a microphone, allowing for interactive use by users, enabling inquiries, evaluations, and many other highly useful options in customer service environments. It features an Android operating system, WiFi connection, USB ports, USB Type-C, LAN/RJ45 connection, and Earphone OUT. It's the perfect solution to promote your business's image, strengthen the brand, and enhance the customer experience. \*Free Shipping\*

## **Product data**

| Case color            | White (use), Black (use)                                |
|-----------------------|---------------------------------------------------------|
| Storage               | 16GB                                                    |
| Certs                 | CE, ROHS                                                |
| Connectivity          | Wifi, Bluetooth, USB 2.0, RJ45 (Ethernet), Earphone OUT |
| Dimensions (mm) LxWxH | d 211.8 x 132 x 104                                     |
| Image format          | JPG, PNG, JPEG                                          |
| Guarantee             | According to legal warranty: 3 years                    |
| IP                    | IP20                                                    |
| Brightness            | 250 cd/m²                                               |
| Inches                | 8 inches                                                |
| RAM                   | 2GB                                                     |
| Contrast ratio        | 800:1                                                   |
| Resolution            | 800x1280, 800x1280                                      |
| Operating system      | Android 10                                              |
| Touch                 | Yes                                                     |
| Nominal Voltage (V)   | 12V DC                                                  |
|                       |                                                         |