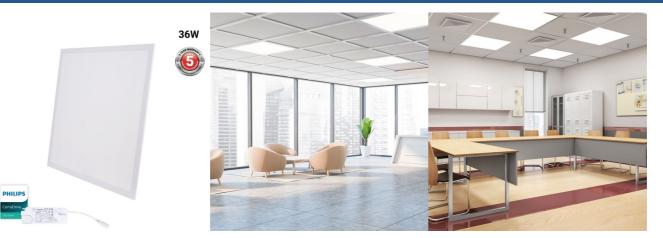

## Recessed Backlight LED panel - 36W - 60x60cm - 3800lm - Philips driver - UGR22 - IP40

The Philips LED Backlight panel with driver features backlight or backlit technology, which combines innovative optical and mechanical design characteristics to achieve high-efficiency, uniform lighting with minimal glare (UGR 22). Available in neutral white (4000K), warm white (3000K), and cool white (6000K), it has a power of 36W and a luminous flux of 3800 lumens. Its high color rendering index, CRI>80, allows it to reproduce colors very similarly to natural light. \*\* 5-Year Warranty \*\*

## Product data

| Light temperature (use) | 3000°K (use), 4000°K (use), 6000K (use) |
|-------------------------|-----------------------------------------|
| Opening angle (°)       | 120                                     |
| Certs                   | CE, ROHS                                |
| Energy efficiency class | D                                       |
| CRI                     | 80-85                                   |
| Dimensions (mm) LxWxH   | 595 x 595 x 32                          |
| LED Panel Dimensions    | 60x60                                   |
| Dimmable                | No                                      |
| Driver                  | Philips                                 |
| Power factor (cosφ)     | 0.9                                     |
| Frequency (Hz)          | 50 - 60                                 |
| Frequency of Use        | Intensive                               |
| Guarantee               | 5 years                                 |
| IP                      | IP40                                    |
| Kelvin (K)              | 3000, 4000, 6000                        |
| Lumens (Lm)             | 3800                                    |
| Assembly                | Recessed                                |
| Power (W)               | 36                                      |
| LED Technology          | BACKLIT - BACKLIGHT                     |
| Nominal Voltage (V)     | 220 - 240 V AC                          |
| Type of LED             | SMD 2835                                |
| Кеу                     | Warm white, Cold white, Neutral white   |

| UGR                | UGR22                                 |
|--------------------|---------------------------------------|
| Outdoor Use        | No                                    |
| Recommended Use    | Offices, Commerce, Parking            |
| Service life (h)   | 25,000                                |
| Product variants   |                                       |
| Reference          | Attributes                            |
| B5235-BACKLIGHT-BC | Light temperature (use): 3000°K (use) |
|                    |                                       |
| B5235-BACKLIGHT-BF | Light temperature (use): 6000K (use)  |
|                    |                                       |
|                    |                                       |
| B5235-BACKLIGHT-BN | Light temperature (use): 4000°K (use) |