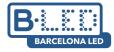

## Recessed Backlight LED panel - 36W - 60x60cm - 3800lm - Philips driver - UGR22 - IP40

The Philips LED Backlight panel with driver features backlight or backlit technology, which combines innovative optical and mechanical design characteristics to achieve high-efficiency, uniform lighting with minimal glare (UGR 22). Available in neutral white (4000K), warm white (3000K), and cool white (6000K), it has a power of 36W and a luminous flux of 3800 lumens. Its high color rendering index, CRI>80, allows it to reproduce colors very similarly to natural light. \*\* 5-Year Warranty \*\*

## Product data

| Light temperature (use) | 3000°K (use), 4000°K (use), 6000K (use) |
|-------------------------|-----------------------------------------|
| Opening angle (°)       | 120                                     |
| Certs                   | CE, ROHS                                |
| Energy efficiency class | D                                       |
| CRI                     | 80-85                                   |
| Dimensions (mm) LxWxH   | 595 x 595 x 32                          |
| LED Panel Dimensions    | 60x60                                   |
| Dimmable                | No                                      |
| Driver                  | Philips                                 |
| Power factor (cosφ)     | 0.9                                     |
| Frequency (Hz)          | 50 - 60                                 |
| Frequency of Use        | Intensive                               |
| Guarantee               | 5 years                                 |
| IP                      | IP40                                    |
| Kelvin (K)              | 3000, 4000, 6000                        |
| Lumens (Lm)             | 3800                                    |
| Assembly                | Recessed                                |
| Power (W)               | 36                                      |
| LED Technology          | BACKLIT - BACKLIGHT                     |
| Nominal Voltage (V)     | 220 - 240 V AC                          |
| Type of LED             | SMD 2835                                |
| Кеу                     | Warm white, Cold white, Neutral white   |