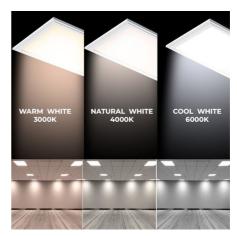

## Product data

| Light temperature (use) | 3000°K (use), 4000°K (use), 6000K (use) |
|-------------------------|-----------------------------------------|
| Opening angle (°)       | 120                                     |
| Certs                   | CE, ROHS                                |
| Energy efficiency class | D                                       |
| CRI                     | 80-85                                   |
| Dimensions (mm) LxWxH   | 595 x 595 x 32                          |
| LED Panel Dimensions    | 60x60                                   |
| Dimmable                | No                                      |
| Driver                  | Philips                                 |
| Power factor (cosφ)     | 0.9                                     |
| Frequency (Hz)          | 50 - 60                                 |
| Frequency of Use        | Intensive                               |
| Guarantee               | 5 years                                 |
| IP                      | IP40                                    |
| Kelvin (K)              | 3000, 4000, 6000                        |
| Lumens (Lm)             | 3800                                    |
| Assembly                | Recessed                                |
| Power (W)               | 36                                      |
| LED Technology          | BACKLIT - BACKLIGHT                     |
| Nominal Voltage (V)     | 220 - 240 V AC                          |
| Type of LED             | SMD 2835                                |
| Кеу                     | Warm white, Cold white, Neutral white   |