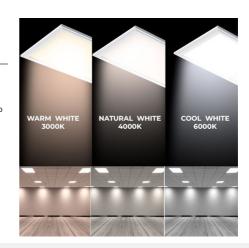

## Recessed Backlight LED panel - 36W - 60x60cm - 3800lm - Philips driver - UGR22 - IP40

The Philips LED Backlight panel with driver features backlight or backlit technology, which combines innovative optical and mechanical design characteristics to achieve high-efficiency, uniform lighting with minimal glare (UGR 22). Available in neutral white (4000K), warm white (3000K), and cool white (6000K), it has a power of 36W and a luminous flux of 3800 lumens. Its high color rendering index, CRI>80, allows it to reproduce colors very similarly to natural light. \*\* 5-Year Warranty \*\*

## **Product data**

| Light temperature       | 3000°K, 4000°K, 6000K                 |
|-------------------------|---------------------------------------|
| Opening angle (°)       | 120                                   |
| Certs                   | CE, ROHS                              |
| Energy efficiency class | D                                     |
| CRI                     | 80-85                                 |
| Dimensions (mm) LxWxH   | 595 x 595 x 32                        |
| LED Panel Dimensions    | 60x60                                 |
| Dimmable                | No                                    |
| Driver                  | Philips                               |
| Power factor (cosφ)     | 0.9                                   |
| Frequency (Hz)          | 50 - 60                               |
| Frequency of Use        | Intensive                             |
| Guarantee               | 5 years                               |
| IP                      | IP40                                  |
| Kelvin (K)              | 3000, 4000, 6000                      |
| Lumens (Lm)             | 3800                                  |
| Assembly                | Recessed                              |
| Power (W)               | 36                                    |
| LED Technology          | BACKLIT - BACKLIGHT                   |
| Nominal Voltage (V)     | 220 - 240 V AC                        |
| Type of LED             | SMD 2835                              |
| Key                     | Warm white, Cold white, Neutral white |