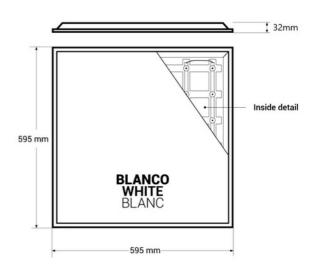

## **Product data**

| Light temperature       | 3000°K, 4000°K, 6000K                 |
|-------------------------|---------------------------------------|
| Opening angle (°)       | 120                                   |
| Certs                   | CE, ROHS                              |
| Energy efficiency class | D                                     |
| CRI                     | 80-85                                 |
| Dimensions (mm) LxWxH   | 595 x 595 x 32                        |
| LED Panel Dimensions    | 60x60                                 |
| Dimmable                | No                                    |
| Driver                  | Philips                               |
| Power factor (cosφ)     | 0.9                                   |
| Frequency (Hz)          | 50 - 60                               |
| Frequency of Use        | Intensive                             |
| Guarantee               | 5 years                               |
| IP                      | IP40                                  |
| Kelvin (K)              | 3000, 4000, 6000                      |
| Lumens (Lm)             | 3800                                  |
| Assembly                | Recessed                              |
| Power (W)               | 36                                    |
| LED Technology          | BACKLIT - BACKLIGHT                   |
| Nominal Voltage (V)     | 220 - 240 V AC                        |
| Type of LED             | SMD 2835                              |
| Key                     | Warm white, Cold white, Neutral white |