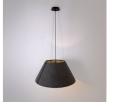

## Acoustic pendant lamp "Gandal 70" - ø 70cm

Acoustic lamp "Gandal 70", designed especially to dampen ambient noise, creating quieter environments in spaces such as offices and restaurants. It features an elegant fabric screen capable of absorbing low-frequency sounds, available in gray and beige. "Gandal 70" merges functionality and aesthetics, offering a complete sensory experience. \*\* Accepts E27 bulb - NOT included\*\* Diameter: 70cm

## **Product variants**

Reference Attributes

B314-700-C Housing color: Cream (use)

B314-700-G Housing color: Gray (to use)