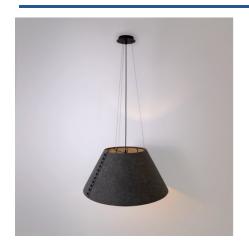

## Acoustic pendant lamp "Gandal 70" - ø 70cm

Acoustic lamp "Gandal 70", designed especially to dampen ambient noise, creating quieter environments in spaces such as offices and restaurants. It features an elegant fabric screen capable of absorbing low-frequency sounds, available in gray and beige. "Gandal 70" merges functionality and aesthetics, offering a complete sensory experience. \*\* Accepts E27 bulb - NOT included\*\* Diameter: 70cm