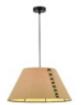

## Acoustic pendant lamp "Gandal 70" - ø 70cm

Acoustic lamp "Gandal 70", designed especially to dampen ambient noise, creating quieter environments in spaces such as offices and restaurants. It features an elegant fabric screen capable of absorbing low-frequency sounds, available in gray and beige. "Gandal 70" merges functionality and aesthetics, offering a complete sensory experience. \*\* Accepts E27 bulb - NOT included\*\* Diameter: 70cm

## **Product variants**

Reference Attributes

B314-700-C Housing color: Cream (use)

B314-700-G Housing color: Gray (to use)