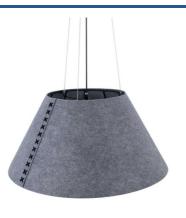

## Acoustic pendant lamp "Gandal 70" - ø 70cm

Acoustic lamp "Gandal 70", designed especially to dampen ambient noise, creating quieter environments in spaces such as offices and restaurants. It features an elegant fabric screen capable of absorbing low-frequency sounds, available in gray and beige. "Gandal 70" merges functionality and aesthetics, offering a complete sensory experience. \*\* Accepts E27 bulb - NOT included\*\* Diameter: 70cm