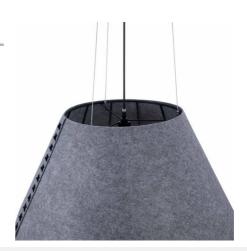

## Acoustic pendant lamp "Gandal 70" - ø 70cm

Acoustic lamp "Gandal 70", designed especially to dampen ambient noise, creating quieter environments in spaces such as offices and restaurants. It features an elegant fabric screen capable of absorbing low-frequency sounds, available in gray and beige. "Gandal 70" merges functionality and aesthetics, offering a complete sensory experience. \*\* Accepts E27 bulb - NOT included\*\* Diameter: 70cm