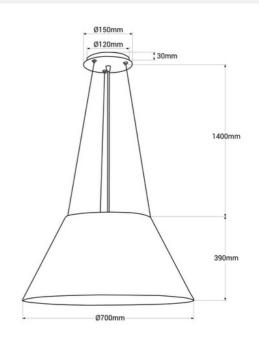

## Acoustic pendant lamp "Gandal 70" - ø 70cm

Acoustic lamp "Gandal 70", designed especially to dampen ambient noise, creating quieter environments in spaces such as offices and restaurants. It features an elegant fabric screen capable of absorbing low-frequency sounds, available in gray and beige. "Gandal 70" merges functionality and aesthetics, offering a complete sensory experience. \*\* Accepts E27 bulb - NOT included\*\* Diameter: 70cm

## **Product data**

| Housing color        | Gray (to use), Cream (use)                              |
|----------------------|---------------------------------------------------------|
| Сар                  | E27                                                     |
| Certs                | CE, ROHS                                                |
| Dimensions (mm) LxWx | xH ø 700 x 390                                          |
| Style                | Nordic                                                  |
| Guarantee            | 10 years                                                |
| IP                   | IP20                                                    |
| Material             | Metal                                                   |
| Material diffuser    | Screen                                                  |
| Assembly             | Suspension                                              |
| Orientable           | No                                                      |
| Maximum power (W)    | 40                                                      |
| Nominal Voltage (V)  | 220 - 240 V AC                                          |
| Outdoor Use          | No                                                      |
| Recommended Use      | Dining room, Bedrooms, Hotels, Restaurants, Living room |