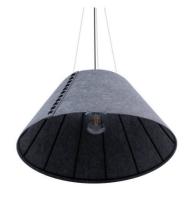

## Acoustic pendant lamp "Gandal 70" - ø 70cm

Acoustic lamp "Gandal 70", designed especially to dampen ambient noise, creating quieter environments in spaces such as offices and restaurants. It features an elegant fabric screen capable of absorbing low-frequency sounds, available in gray and beige. "Gandal 70" merges functionality and aesthetics, offering a complete sensory experience. \*\* Accepts E27 bulb - NOT included\*\* Diameter: 70cm