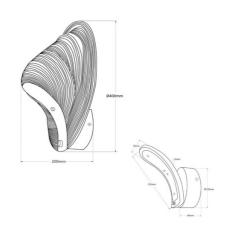

### **Product data**

| Certs                   | CE, ROHS                                                |
|-------------------------|---------------------------------------------------------|
| Energy efficiency class | F                                                       |
| Connection              | Point of light                                          |
| Dimensions (mm) LxWxl   | d Ø400 x 200                                            |
| Dimmable                | No                                                      |
| Style                   | Design                                                  |
| Guarantee               | According to legal warranty: 3 years                    |
| IP                      | IP20                                                    |
| Kelvin (K)              | 3000                                                    |
| Material                | Wood                                                    |
| Material diffuser       | Polycarbonate                                           |
| Assembly                | Surface                                                 |
| Orientable              | No                                                      |
| Sensor                  | No                                                      |
| Nominal Voltage (V)     | 220 - 240 V AC                                          |
| Key                     | Warm white                                              |
| Recommended Use         | Dining room, Bedrooms, Hotels, Restaurants, Living room |