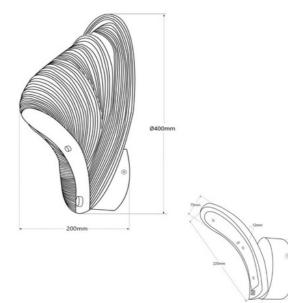

# Wooden wall lamp "Ronda" - 16W - ø 40cm

### Ref. BW2207-40

The "Ronda" wall sconce is an elegant and creative piece made of fine and flexible wood. Her presence is ethereal and vibrant, adding distinction to any space. With a warm LED light source, it offers diffuse and cozy lighting, with a power of 16W.

### **Product data**

| Certs                   | CE, ROHS                                                |
|-------------------------|---------------------------------------------------------|
| Energy efficiency class | F                                                       |
| Connection              | Point of light                                          |
| Dimensions (mm) LxWxl   | d Ø400 x 200                                            |
| Dimmable                | No                                                      |
| Style                   | Design                                                  |
| Guarantee               | According to legal warranty: 3 years                    |
| IP                      | IP20                                                    |
| Kelvin (K)              | 3000                                                    |
| Material                | Wood                                                    |
| Material diffuser       | Polycarbonate                                           |
| Assembly                | Surface                                                 |
| Orientable              | No                                                      |
| Sensor                  | No                                                      |
| Nominal Voltage (V)     | 220 - 240 V AC                                          |
| Key                     | Warm white                                              |
| Recommended Use         | Dining room, Bedrooms, Hotels, Restaurants, Living room |