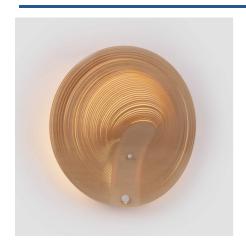

# Wooden wall lamp "Ronda" - 16W - ø 40cm

### Ref. BW2207-40

The "Ronda" wall sconce is an elegant and creative piece made of fine and flexible wood. Her presence is ethereal and vibrant, adding distinction to any space. With a warm LED light source, it offers diffuse and cozy lighting, with a power of 16W.