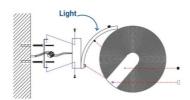

#### INSTALLATION





# Wooden wall lamp "Ronda" - 16W - ø 40cm

### Ref. BW2207-40

The "Ronda" wall sconce is an elegant and creative piece made of fine and flexible wood. Her presence is ethereal and vibrant, adding distinction to any space. With a warm LED light source, it offers diffuse and cozy lighting, with a power of 16W.



### **Product data**

| Certs                   | CE, ROHS                                                |
|-------------------------|---------------------------------------------------------|
| Energy efficiency class | F                                                       |
| Connection              | Point of light                                          |
| Dimensions (mm) LxWxl   | d Ø400 x 200                                            |
| Dimmable                | No