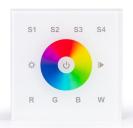

## Ref. SR-2820B(AC)

The Sunricher built-in touch control panel offers complete lighting control for 100-240V RGBW LED fixtures. Your elegant high-sensitivity glass touchscreen interface includes a color wheel for precise adjustments, along with touch keys featuring LED indicators. Allows adjusting brightness, saturation, speed in dynamic scenes and modes, etc.