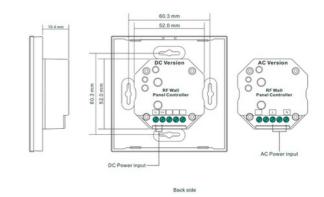

## **Product data**

| Certs                 | CE, ROHS      |
|-----------------------|---------------|
| Connectivity          | RF            |
| Color control         | RGBW          |
| Dimensions (mm) LxWxH | 86x86x29.1    |
| Dimmable              | Yes           |
| Guarantee             | 5 years       |
| IP                    | IP20          |
| Material              | Crystal       |
| Assembly              | Recessed      |
| Temperature range     | -10~40°F      |
| Nominal Voltage (V)   | 100 - 240V AC |
| Outdoor Use           | No            |