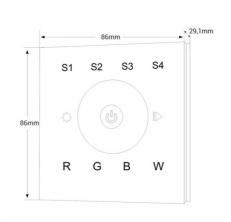

## **Product data**

| Certs                 | CE, ROHS      |
|-----------------------|---------------|
| Connectivity          | RF            |
| Color control         | RGBW          |
| Dimensions (mm) LxWxH | 86x86x29.1    |
| Dimmable              | Yes           |
| Guarantee             | 5 years       |
| IP                    | IP20          |
| Material              | Crystal       |
| Assembly              | Recessed      |
| Temperature range     | -10~40°F      |
| Nominal Voltage (V)   | 100 - 240V AC |
| Outdoor Use           | No            |