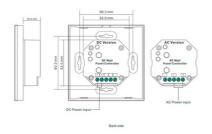

## **Product data**

| Certs                 | CE, ROHS      |
|-----------------------|---------------|
| Connectivity          | RF            |
| Color control         | RGBW          |
| Dimensions (mm) LxWxH | 86x86x29.1    |
| Dimmable              | Yes           |
| Guarantee             | 5 years       |
| IP                    | IP20          |
| Material              | Crystal       |
| Assembly              | Recessed      |
| Temperature range     | -10~40°F      |
| Nominal Voltage (V)   | 100 - 240V AC |
| Outdoor Use           | No            |