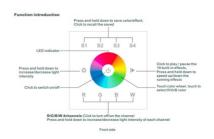

## Ref. SR-2820B(AC)

The Sunricher built-in touch control panel offers complete lighting control for 100-240V RGBW LED fixtures. Your elegant high-sensitivity glass touchscreen interface includes a color wheel for precise adjustments, along with touch keys featuring LED indicators. Allows adjusting brightness, saturation, speed in dynamic scenes and modes, etc.